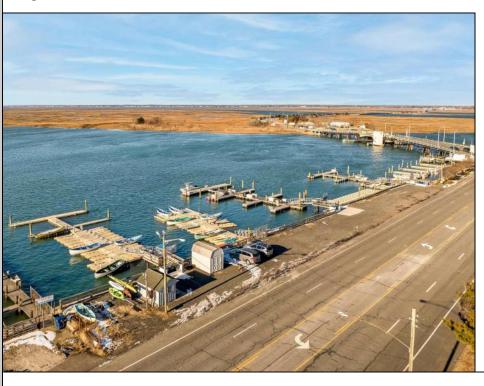

## **COMMENTS**

Family owned and operated marina for over 20 years. Rare opportunity to purchase 425 feet of sought after Margate bay frontage. With Over 100 jetski/boat slips and oversized parking lot this property is a fantastic investment opportunity with the potential to generate over 400K a year in rental income!