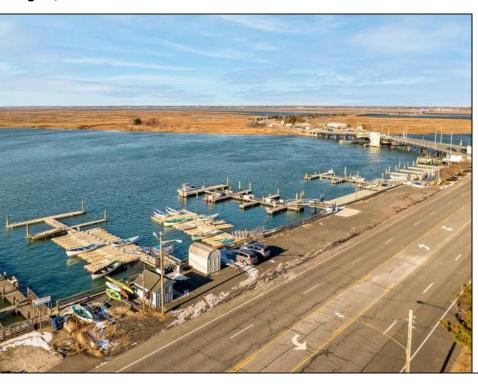

## **COMMENTS**

Family owned and operated marina for over 20 years. Rare opportunity to purchase 425 feet of sought after Margate bay frontage. With Over 100 jetski/boat slips and oversized parking lot this property is a fantastic investment opportunity with the potential to generate over 400K a year in rental income!