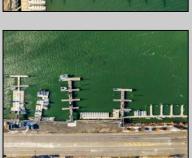

## **COMMENTS**

Family owned and operated marina for over 20 years. Rare opportunity to purchase 425 feet of sought after Margate bay frontage. With Over 100 jetski/boat slips and oversized parking lot this property is a fantastic investment opportunity with the potential to generate over 400K a year in rental income!