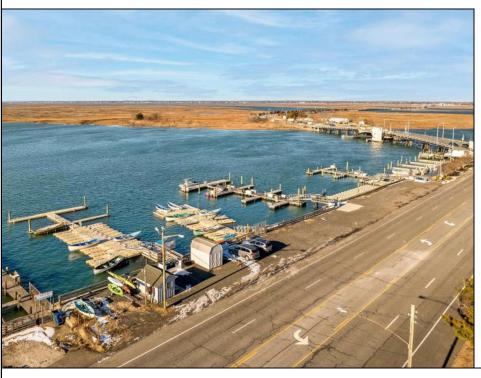

## **COMMENTS**

Family owned and operated marina for over 20 years. Rare opportunity to purchase 425 feet of sought after Margate bay frontage. With Over 100 jetski/boat slips and oversized parking lot this property is a fantastic investment opportunity with the potential to generate over 400K a year in rental income!

## PROPERTY DETAILS

OutsideFeatures ParkingGarage 11 or More Spaces Dock/Pier/Slip See Remarks Other (See Remarks)

Ask for Michael Moss Berger Realty Inc 3160 Asbury Avenue, Ocean City Call: 609-399-0076 Email to: mvm@bergerrealty.com