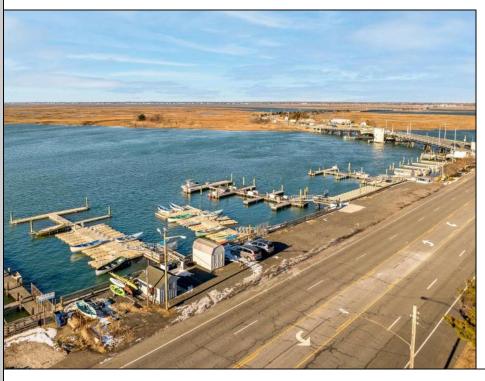

## **COMMENTS**

Family owned and operated marina for over 20 years. Rare opportunity to purchase 425 feet of sought after Margate bay frontage. With Over 100 jetski/boat slips and oversized parking lot this property is a fantastic investment opportunity with the potential to generate over 400K a year in rental income!