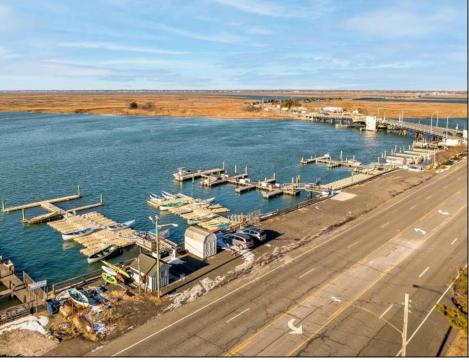

## COMMENTS

Family owned and operated marina for over 20 years. Rare opportunity to purchase 425 feet of sought after Margate bay frontage. With Over 100 jetski/boat slips and oversized parking lot this property is a fantastic investment opportunity with the potential to generate over 400K a year in rental income!

## PROPERTY DETAILS

**OutsideFeatures** Dock/Pier/Slip See Remarks

ParkingGarage 11 or More Spaces Other (See Remarks)

Ask for Marianne Johnsen Berger Realty Inc 3160 Asbury Avenue, Ocean City Call: 609-399-0076 Email to: maj@bergerrealty.com