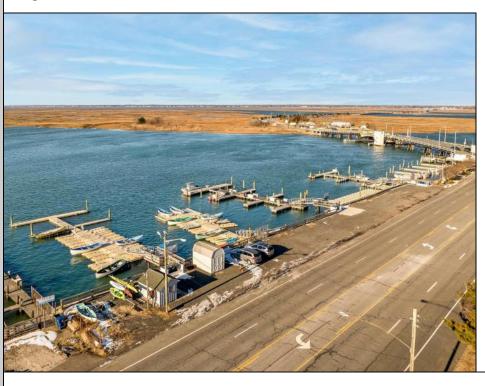

## **COMMENTS**

Family owned and operated marina for over 20 years. Rare opportunity to purchase 425 feet of sought after Margate bay frontage. With Over 100 jetski/boat slips and oversized parking lot this property is a fantastic investment opportunity with the potential to generate over 400K a year in rental income!