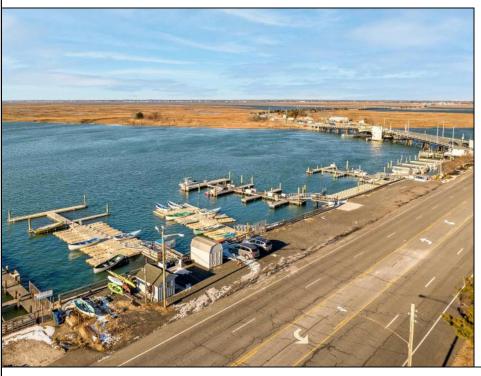

## **COMMENTS**

Family owned and operated marina for over 20 years. Rare opportunity to purchase 425 feet of sought after Margate bay frontage. With Over 100 jetski/boat slips and oversized parking lot this property is a fantastic investment opportunity with the potential to generate over 400K a year in rental income!

## PROPERTY DETAILS

OutsideFeatures ParkingGarage Dock/Pier/Slip 11 or More Spaces See Remarks Other (See Remarks)

Ask for Leon Grisbaum Berger Realty Inc 3160 Asbury Avenue, Ocean City Call: 609-399-0076 Email to: