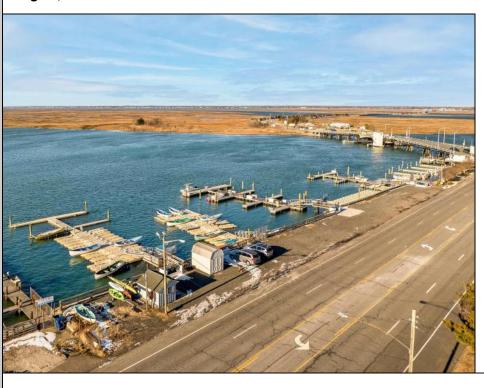

## **COMMENTS**

Family owned and operated marina for over 20 years. Rare opportunity to purchase 425 feet of sought after Margate bay frontage. With Over 100 jetski/boat slips and oversized parking lot this property is a fantastic investment opportunity with the potential to generate over 400K a year in rental income!