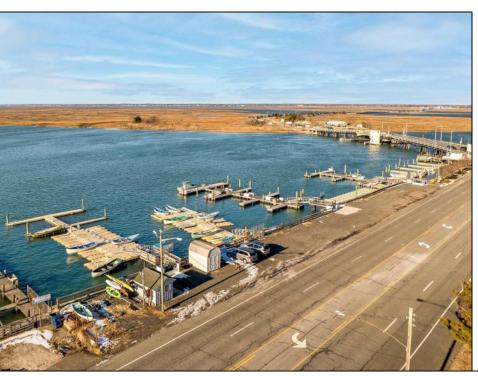

## **COMMENTS**

Family owned and operated marina for over 20 years. Rare opportunity to purchase 425 feet of sought after Margate bay frontage. With Over 100 jetski/boat slips and oversized parking lot this property is a fantastic investment opportunity with the potential to generate over 400K a year in rental income!

## **PROPERTY DETAILS**

OutsideFeatures ParkingGarage
Dock/Pier/Slip 11 or More Spaces
See Remarks Other (See Remarks)

Ask for Joanne Kelly Berger Realty Inc 1330 Bay Avenue, Ocean City Call: 609-391-1330