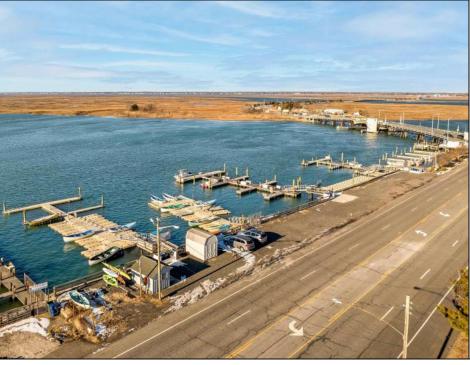

## COMMENTS

Family owned and operated marina for over 20 years. Rare opportunity to purchase 425 feet of sought after Margate bay frontage. With Over 100 jetski/boat slips and oversized parking lot this property is a fantastic investment opportunity with the potential to generate over 400K a year in rental income!

## PROPERTY DETAILS

OutsideFeatures Dock/Pier/Slip See Remarks ParkingGarage 11 or More Spaces Other (See Remarks)

Ask for John Sweeney Berger Realty Inc 3160 Asbury Avenue, Ocean City Call: 609-399-0076 Email to: jjs@bergerrealty.com