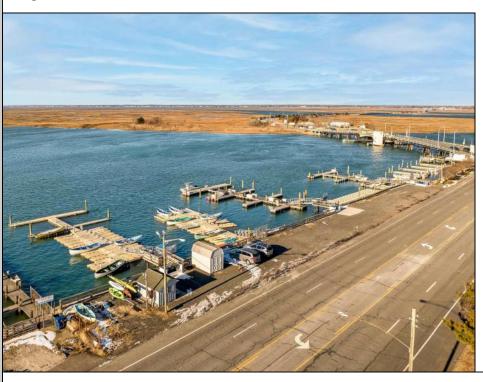

## **COMMENTS**

Family owned and operated marina for over 20 years. Rare opportunity to purchase 425 feet of sought after Margate bay frontage. With Over 100 jetski/boat slips and oversized parking lot this property is a fantastic investment opportunity with the potential to generate over 400K a year in rental income!