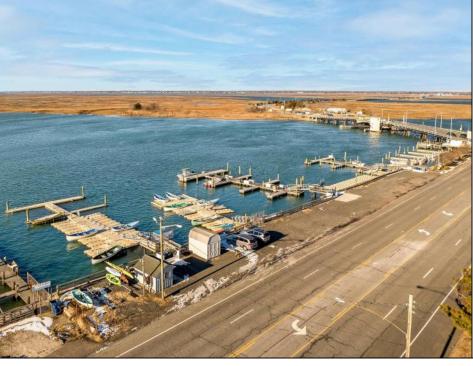

## COMMENTS

Family owned and operated marina for over 20 years. Rare opportunity to purchase 425 feet of sought after Margate bay frontage. With Over 100 jetski/boat slips and oversized parking lot this property is a fantastic investment opportunity with the potential to generate over 400K a year in rental income!