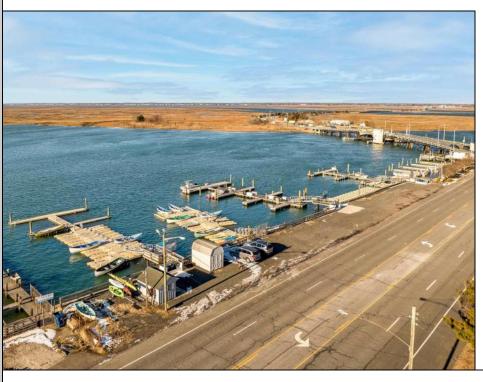

## **COMMENTS**

Family owned and operated marina for over 20 years. Rare opportunity to purchase 425 feet of sought after Margate bay frontage. With Over 100 jetski/boat slips and oversized parking lot this property is a fantastic investment opportunity with the potential to generate over 400K a year in rental income!

## PROPERTY DETAILS

OutsideFeatures ParkingGarage Dock/Pier/Slip 11 or More Spaces See Remarks Other (See Remarks)