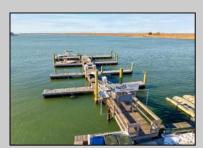

## **COMMENTS**

Family owned and operated marina for over 20 years. Rare opportunity to purchase 425 feet of sought after Margate bay frontage. With Over 100 jetski/boat slips and oversized parking lot this property is a fantastic investment opportunity with the potential to generate over 400K a year in rental income!

## PROPERTY DETAILS

OutsideFeatures ParkingGarage Dock/Pier/Slip 11 or More Spaces See Remarks Other (See Remarks)