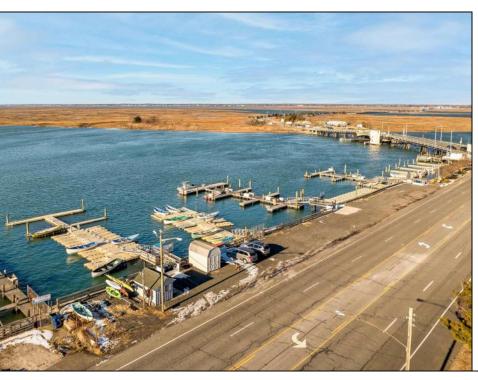

## **COMMENTS**

Family owned and operated marina for over 20 years. Rare opportunity to purchase 425 feet of sought after Margate bay frontage. With Over 100 jetski/boat slips and oversized parking lot this property is a fantastic investment opportunity with the potential to generate over 400K a year in rental income!