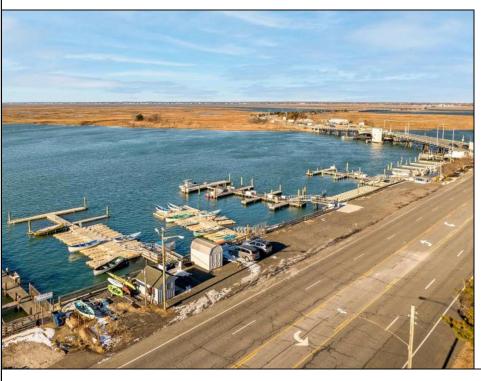

## **COMMENTS**

Family owned and operated marina for over 20 years. Rare opportunity to purchase 425 feet of sought after Margate bay frontage. With Over 100 jetski/boat slips and oversized parking lot this property is a fantastic investment opportunity with the potential to generate over 400K a year in rental income!