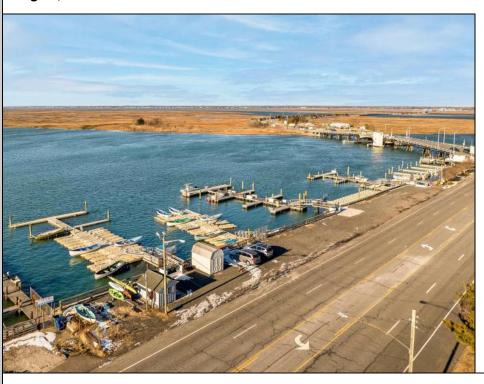

## **COMMENTS**

Family owned and operated marina for over 20 years. Rare opportunity to purchase 425 feet of sought after Margate bay frontage. With Over 100 jetski/boat slips and oversized parking lot this property is a fantastic investment opportunity with the potential to generate over 400K a year in rental income!