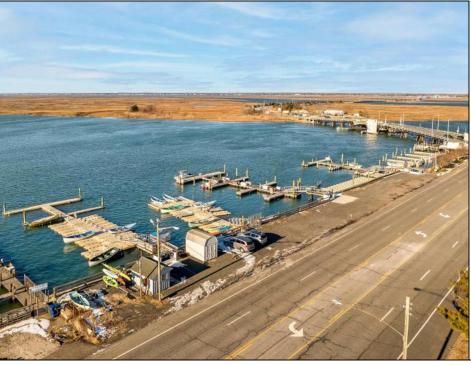

## COMMENTS

Family owned and operated marina for over 20 years. Rare opportunity to purchase 425 feet of sought after Margate bay frontage. With Over 100 jetski/boat slips and oversized parking lot this property is a fantastic investment opportunity with the potential to generate over 400K a year in rental income!

## PROPERTY DETAILS

OutsideFeatures Dock/Pier/Slip See Remarks ParkingGarage 11 or More Spaces Other (See Remarks)

Ask for Carol Cawley Berger Realty Inc 1330 Bay Avenue, Ocean City Call: 609-391-1330 Email to: clc@bergerrealty.com