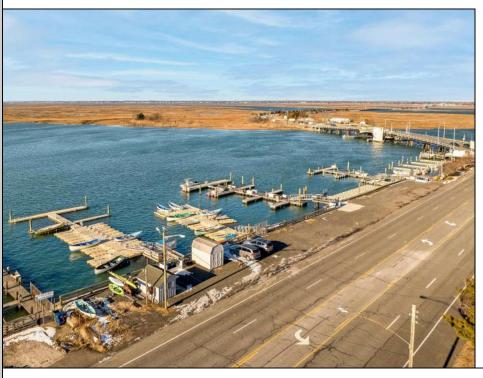

## **COMMENTS**

Family owned and operated marina for over 20 years. Rare opportunity to purchase 425 feet of sought after Margate bay frontage. With Over 100 jetski/boat slips and oversized parking lot this property is a fantastic investment opportunity with the potential to generate over 400K a year in rental income!

## PROPERTY DETAILS

OutsideFeatures ParkingGarage 11 or More Spaces Dock/Pier/Slip See Remarks Other (See Remarks)

Ask for Alexandra Caulfield Berger Realty Inc 3160 Asbury Avenue, Ocean City Call: 609-399-0076