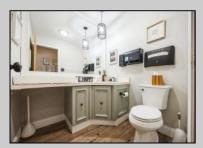

## **COMMENTS**

Professional Office: Unique opportunity in the heart of downtown Vineland. This turn-key 2605 square foot professional office building offers a rare live-work setup, featuring dedicated office space in the front and a residential area in the rear. This is perfect for professionals seeking convenience and functionality. With required municipal approvals, you could run your business and live on-site. Property Highlights: New Roof completed in 2024, two HVAC Systems new within five years, freshly paved parking lot, Zoned R3 with residential and office potential. Main Level: Front Office Space -welcoming 30 X 25 foot reception and waiting area, Four exam rooms measuring 11 x 12 feet, 11 x 12 feet, 12 x 18 feet, and 12 x 14 feet; Hallway with laundry hookups, additional room with a sink that has the potential for a small kitchen and a half bath renovated in 2023. Rear Residential or Office Space: 12 x 12 foot exam or office room, 30 x 12 foot back reception or living area, full kitchen and full bathroom. Lower Level Finished Basement: Expansive 60 x 30 ft studio with wall-to-wall mirrors and Pergo flooring, 30 x 30 foot section with two massage rooms and a fully renovated bathroom. Endless Possibilities!!!! Operates as a professional office for medical, wellness, legal, or other businesses. Live and work in one location with required approvals. Convert into a spacious residence with potential for five bedrooms and two and a half bathrooms. This property is truly move-in ready and requires nothing but a new owner. Do not miss out on this prime downtown Vineland opportunity.