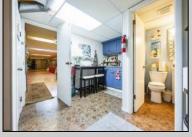

## **COMMENTS**

Professional Office: Unique opportunity in the heart of downtown Vineland. This turn-key 2605 square foot professional office building offers a rare live-work setup, featuring dedicated office space in the front and a residential area in the rear. This is perfect for professionals seeking convenience and functionality. With required municipal approvals, you could run your business and live on-site. Property Highlights: New Roof completed in 2024, two HVAC Systems new within five years, freshly paved parking lot, Zoned R3 with residential and office potential. Main Level: Front Office Space -welcoming 30 X 25 foot reception and waiting area, Four exam rooms measuring 11 x 12 feet, 11 x 12 feet, 12 x 18 feet, and 12 x 14 feet; Hallway with laundry hookups, additional room with a sink that has the potential for a small kitchen and a half bath renovated in 2023. Rear Residential or Office Space: 12 x 12 foot exam or office room, 30 x 12 foot back reception or living area, full kitchen and full bathroom. Lower Level Finished Basement: Expansive 60 x 30 ft studio with wall-to-wall mirrors and Pergo flooring, 30 x 30 foot section with two massage rooms and a fully renovated bathroom. Endless Possibilities!!!! Operates as a professional office for medical, wellness, legal, or other businesses. Live and work in one location with required approvals. Convert into a spacious residence with potential for five bedrooms and two and a half bathrooms. This property is truly move-in ready and requires nothing but a new owner. Do not miss out on this prime downtown Vineland opportunity.