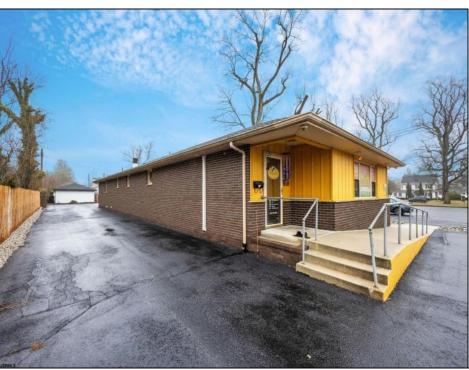

Berger Realty, Inc. 3160 Asbury Avenue Ocean City, NJ 08226 1-877-237-4371 / 609-399-0076 info@bergerrealty.com

1 Valley Ave Vineland, NJ 08360

Asking \$350,000.00

## **COMMENTS**

Professional Office: Unique opportunity in the heart of downtown Vineland. This turn-key 2605 square foot professional office building offers a rare live-work setup, featuring dedicated office space in the front and a residential area in the rear. This is perfect for professionals seeking convenience and functionality. With required municipal approvals, you could run your business and live on-site. Property Highlights: New Roof completed in 2024, two HVAC Systems new within five years, freshly paved parking lot, Zoned R3 with residential and office potential. Main Level: Front Office Space -welcoming 30 X 25 foot reception and waiting area, Four exam rooms measuring 11 x 12 feet, 11 x 12 feet, 12 x 18 feet, and 12 x 14 feet; Hallway with laundry hookups, additional room with a sink that has the potential for a small kitchen and a half bath renovated in 2023. Rear Residential or Office Space: 12 x 12 foot exam or office room, 30 x 12 foot back reception or living area, full kitchen and full bathroom. Lower Level Finished Basement: Expansive 60 x 30 ft studio with wall-to-wall mirrors and Pergo flooring, 30 x 30 foot section with two massage rooms and a fully renovated bathroom. Endless Possibilities!!!! Operates as a professional office for medical, wellness, legal, or other businesses. Live and work in one location with required approvals. Convert into a spacious residence with potential for five bedrooms and two and a half bathrooms. This property is truly move-in ready and requires nothing but a new owner. Do not miss out on this prime downtown Vineland opportunity.