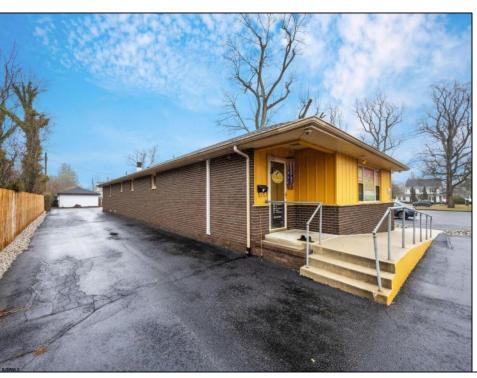

## **COMMENTS**

Professional Office: Unique opportunity in the heart of downtown Vineland. This turn-key 2605 square foot professional office building offers a rare live-work setup, featuring dedicated office space in the front and a residential area in the rear. This is perfect for professionals seeking convenience and functionality. With required municipal approvals, you could run your business and live on-site. Property Highlights: New Roof completed in 2024, two HVAC Systems new within five years, freshly paved parking lot, Zoned R3 with residential and office potential. Main Level: Front Office Space -welcoming 30 X 25 foot reception and waiting area, Four exam rooms measuring 11 x 12 feet, 11 x 12 feet, 12 x 18 feet, and 12 x 14 feet; Hallway with laundry hookups, additional room with a sink that has the potential for a small kitchen and a half bath renovated in 2023. Rear Residential or Office Space: 12 x 12 foot exam or office room, 30 x 12 foot back reception or living area, full kitchen and full bathroom. Lower Level Finished Basement: Expansive 60 x 30 ft studio with wall-to-wall mirrors and Pergo flooring, 30 x 30 foot section with two massage rooms and a fully renovated bathroom. Endless Possibilities!!!! Operates as a professional office for medical, wellness, legal, or other businesses. Live and work in one location with required approvals. Convert into a spacious residence with potential for five bedrooms and two and a half bathrooms. This property is truly move-in ready and requires nothing but a new owner. Do not miss out on this prime downtown Vineland opportunity.