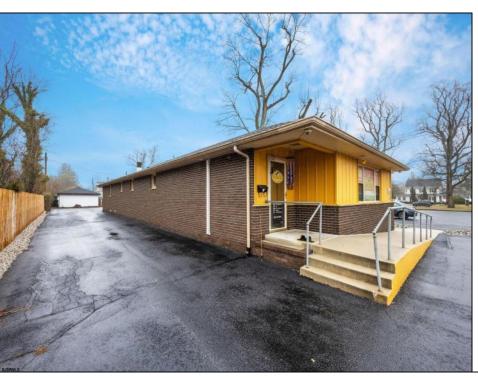

## **COMMENTS**

Professional Office: Unique opportunity in the heart of downtown Vineland. This turn-key 2605 square foot professional office building offers a rare live-work setup, featuring dedicated office space in the front and a residential area in the rear. This is perfect for professionals seeking convenience and functionality. With required municipal approvals, you could run your business and live on-site. Property Highlights: New Roof completed in 2024, two HVAC Systems new within five years, freshly paved parking lot, Zoned R3 with residential and office potential. Main Level: Front Office Space -welcoming 30 X 25 foot reception and waiting area, Four exam rooms measuring 11 x 12 feet, 11 x 12 feet, 12 x 18 feet, and 12 x 14 feet; Hallway with laundry hookups, additional room with a sink that has the potential for a small kitchen and a half bath renovated in 2023. Rear Residential or Office Space: 12 x 12 foot exam or office room, 30 x 12 foot back reception or living area, full kitchen and full bathroom. Lower Level Finished Basement: Expansive 60 x 30 ft studio with wall-to-wall mirrors and Pergo flooring, 30 x 30 foot section with two massage rooms and a fully renovated bathroom. Endless Possibilities!!!! Operates as a professional office for medical, wellness, legal, or other businesses. Live and work in one location with required approvals. Convert into a spacious residence with potential for five bedrooms and two and a half bathrooms. This property is truly move-in ready and requires nothing but a new owner. Do not miss out on this prime downtown Vineland opportunity.