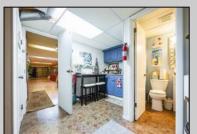

## **COMMENTS**

Professional Office: Unique opportunity in the heart of downtown Vineland. This turn-key 2605 square foot professional office building offers a rare live-work setup, featuring dedicated office space in the front and a residential area in the rear. This is perfect for professionals seeking convenience and functionality. With required municipal approvals, you could run your business and live on-site. Property Highlights: New Roof completed in 2024, two HVAC Systems new within five years, freshly paved parking lot, Zoned R3 with residential and office potential. Main Level: Front Office Space -welcoming 30 X 25 foot reception and waiting area, Four exam rooms measuring 11 x 12 feet, 11 x 12 feet, 12 x 18 feet, and 12 x 14 feet; Hallway with laundry hookups, additional room with a sink that has the potential for a small kitchen and a half bath renovated in 2023. Rear Residential or Office Space: 12 x 12 foot exam or office room, 30 x 12 foot back reception or living area, full kitchen and full bathroom. Lower Level Finished Basement: Expansive 60 x 30 ft studio with wall-to-wall mirrors and Pergo flooring, 30 x 30 foot section with two massage rooms and a fully renovated bathroom. Endless Possibilities!!!! Operates as a professional office for medical, wellness, legal, or other businesses. Live and work in one location with required approvals. Convert into a spacious residence with potential for five bedrooms and two and a half bathrooms. This property is truly move-in ready and requires nothing but a new owner. Do not miss out on this prime downtown Vineland opportunity.