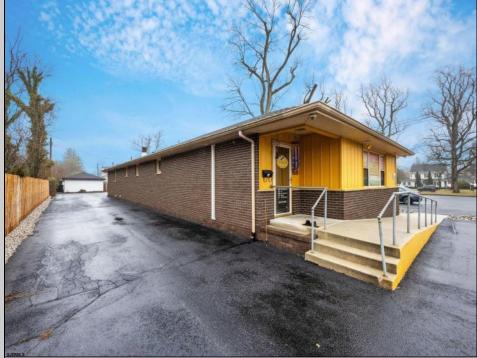

## COMMENTS

Professional Office: Unique opportunity in the heart of downtown Vineland. This turn-key 2605 square foot professional office building offers a rare live-work setup, featuring dedicated office space in the front and a residential area in the rear. This is perfect for professionals seeking convenience and functionality. With required municipal approvals, you could run your business and live on-site. Property Highlights: New Roof completed in 2024, two HVAC Systems new within five years, freshly paved parking lot, Zoned R3 with residential and office potential. Main Level: Front Office Space -welcoming 30 X 25 foot reception and waiting area, Four exam rooms measuring 11 x 12 feet, 11 x 12 feet, 12 x 18 feet, and 12 x 14 feet; Hallway with laundry hookups, additional room with a sink that has the potential for a small kitchen and a half bath renovated in 2023. Rear Residential or Office Space: 12 x 12 foot exam or office room, 30 x 12 foot back reception or living area, full kitchen and full bathroom. Lower Level Finished Basement: Expansive 60 x 30 ft studio with wall-to-wall mirrors and Pergo flooring, 30 x 30 foot section with two massage rooms and a fully renovated bathroom. Endless Possibilities!!!! Operates as a professional office for medical, wellness, legal, or other businesses. Live and work in one location with required approvals. Convert into a spacious residence with potential for five bedrooms and two and a half bathrooms. This property is truly move-in ready and requires nothing but a new owner. Do not miss out on this prime downtown Vineland opportunity.