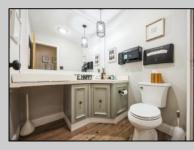

## COMMENTS

Professional Office: Unique opportunity in the heart of downtown Vineland. This turn-key 2605 square foot professional office building offers a rare live-work setup, featuring dedicated office space in the front and a residential area in the rear. This is perfect for professionals seeking convenience and functionality. With required municipal approvals, you could run your business and live on-site. Property Highlights: New Roof completed in 2024, two HVAC Systems new within five years, freshly paved parking lot, Zoned R3 with residential and office potential. Main Level: Front Office Space -welcoming 30 X 25 foot reception and waiting area, Four exam rooms measuring 11 x 12 feet, 11 x 12 feet, 12 x 18 feet, and 12 x 14 feet; Hallway with laundry hookups, additional room with a sink that has the potential for a small kitchen and a half bath renovated in 2023. Rear Residential or Office Space: 12 x 12 foot exam or office room, 30 x 12 foot back reception or living area, full kitchen and full bathroom. Lower Level Finished Basement: Expansive 60 x 30 ft studio with wall-to-wall mirrors and Pergo flooring, 30 x 30 foot section with two massage rooms and a fully renovated bathroom. Endless Possibilities!!!! Operates as a professional office for medical, wellness, legal, or other businesses. Live and work in one location with required approvals. Convert into a spacious residence with potential for five bedrooms and two and a half bathrooms. This property is truly move-in ready and requires nothing but a new owner. Do not miss out on this prime downtown Vineland opportunity.