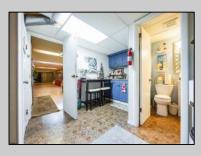

## COMMENTS

Professional Office: Unique opportunity in the heart of downtown Vineland. This turn-key 2605 square foot professional office building offers a rare live-work setup, featuring dedicated office space in the front and a residential area in the rear. This is perfect for professionals seeking convenience and functionality. With required municipal approvals, you could run your business and live on-site. Property Highlights: New Roof completed in 2024, two HVAC Systems new within five years, freshly paved parking lot, Zoned R3 with residential and office potential. Main Level: Front Office Space -welcoming 30 X 25 foot reception and waiting area, Four exam rooms measuring 11 x 12 feet, 11 x 12 feet, 12 x 18 feet, and 12 x 14 feet; Hallway with laundry hookups, additional room with a sink that has the potential for a small kitchen and a half bath renovated in 2023. Rear Residential or Office Space: 12 x 12 foot exam or office room, 30 x 12 foot back reception or living area, full kitchen and full bathroom. Lower Level Finished Basement: Expansive 60 x 30 ft studio with wall-to-wall mirrors and Pergo flooring, 30 x 30 foot section with two massage rooms and a fully renovated bathroom. Endless Possibilities!!!! Operates as a professional office for medical, wellness, legal, or other businesses. Live and work in one location with required approvals. Convert into a spacious residence with potential for five bedrooms and two and a half bathrooms. This property is truly move-in ready and requires nothing but a new owner. Do not miss out on this prime downtown Vineland opportunity.