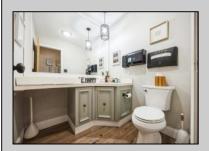

## **COMMENTS**

Professional Office: Unique opportunity in the heart of downtown Vineland. This turn-key 2605 square foot professional office building offers a rare live-work setup, featuring dedicated office space in the front and a residential area in the rear. This is perfect for professionals seeking convenience and functionality. With required municipal approvals, you could run your business and live on-site. Property Highlights: New Roof completed in 2024, two HVAC Systems new within five years, freshly paved parking lot, Zoned R3 with residential and office potential. Main Level: Front Office Space -welcoming 30 X 25 foot reception and waiting area, Four exam rooms measuring 11 x 12 feet, 11 x 12 feet, 12 x 18 feet, and 12 x 14 feet; Hallway with laundry hookups, additional room with a sink that has the potential for a small kitchen and a half bath renovated in 2023. Rear Residential or Office Space: 12 x 12 foot exam or office room, 30 x 12 foot back reception or living area, full kitchen and full bathroom. Lower Level Finished Basement: Expansive 60 x 30 ft studio with wall-to-wall mirrors and Pergo flooring, 30 x 30 foot section with two massage rooms and a fully renovated bathroom. Endless Possibilities!!!! Operates as a professional office for medical, wellness, legal, or other businesses. Live and work in one location with required approvals. Convert into a spacious residence with potential for five bedrooms and two and a half bathrooms. This property is truly move-in ready and requires nothing but a new owner. Do not miss out on this prime downtown Vineland opportunity.