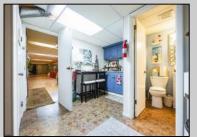

## **COMMENTS**

Professional Office: Unique opportunity in the heart of downtown Vineland. This turn-key 2605 square foot professional office building offers a rare live-work setup, featuring dedicated office space in the front and a residential area in the rear. This is perfect for professionals seeking convenience and functionality. With required municipal approvals, you could run your business and live on-site. Property Highlights: New Roof completed in 2024, two HVAC Systems new within five years, freshly paved parking lot, Zoned R3 with residential and office potential. Main Level: Front Office Space -welcoming 30 X 25 foot reception and waiting area, Four exam rooms measuring 11 x 12 feet, 11 x 12 feet, 12 x 18 feet, and 12 x 14 feet; Hallway with laundry hookups, additional room with a sink that has the potential for a small kitchen and a half bath renovated in 2023. Rear Residential or Office Space: 12 x 12 foot exam or office room, 30 x 12 foot back reception or living area, full kitchen and full bathroom. Lower Level Finished Basement: Expansive 60 x 30 ft studio with wall-to-wall mirrors and Pergo flooring, 30 x 30 foot section with two massage rooms and a fully renovated bathroom. Endless Possibilities!!!! Operates as a professional office for medical, wellness, legal, or other businesses. Live and work in one location with required approvals. Convert into a spacious residence with potential for five bedrooms and two and a half bathrooms. This property is truly move-in ready and requires nothing but a new owner. Do not miss out on this prime downtown Vineland opportunity.