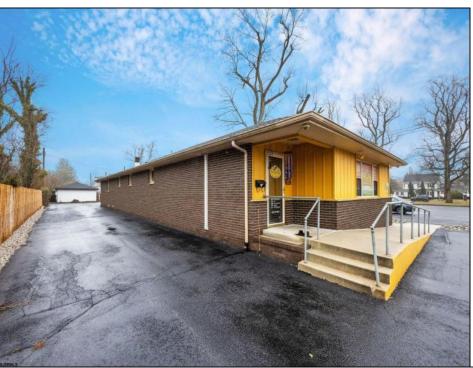

## **COMMENTS**

Professional Office: Unique opportunity in the heart of downtown Vineland. This turn-key 2605 square foot professional office building offers a rare live-work setup, featuring dedicated office space in the front and a residential area in the rear. This is perfect for professionals seeking convenience and functionality. With required municipal approvals, you could run your business and live on-site. Property Highlights: New Roof completed in 2024, two HVAC Systems new within five years, freshly paved parking lot, Zoned R3 with residential and office potential. Main Level: Front Office Space -welcoming 30 X 25 foot reception and waiting area, Four exam rooms measuring 11 x 12 feet, 11 x 12 feet, 12 x 18 feet, and 12 x 14 feet; Hallway with laundry hookups, additional room with a sink that has the potential for a small kitchen and a half bath renovated in 2023. Rear Residential or Office Space: 12 x 12 foot exam or office room, 30 x 12 foot back reception or living area, full kitchen and full bathroom. Lower Level Finished Basement: Expansive 60 x 30 ft studio with wall-to-wall mirrors and Pergo flooring, 30 x 30 foot section with two massage rooms and a fully renovated bathroom. Endless Possibilities!!!! Operates as a professional office for medical, wellness, legal, or other businesses. Live and work in one location with required approvals. Convert into a spacious residence with potential for five bedrooms and two and a half bathrooms. This property is truly move-in ready and requires nothing but a new owner. Do not miss out on this prime downtown Vineland opportunity.