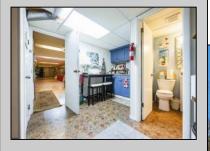

## **COMMENTS**

Professional Office: Unique opportunity in the heart of downtown Vineland. This turn-key 2605 square foot professional office building offers a rare live-work setup, featuring dedicated office space in the front and a residential area in the rear. This is perfect for professionals seeking convenience and functionality. With required municipal approvals, you could run your business and live on-site. Property Highlights: New Roof completed in 2024, two HVAC Systems new within five years, freshly paved parking lot, Zoned R3 with residential and office potential. Main Level: Front Office Space -welcoming 30 X 25 foot reception and waiting area, Four exam rooms measuring 11 x 12 feet, 11 x 12 feet, 12 x 18 feet, and 12 x 14 feet; Hallway with laundry hookups, additional room with a sink that has the potential for a small kitchen and a half bath renovated in 2023. Rear Residential or Office Space: 12 x 12 foot exam or office room, 30 x 12 foot back reception or living area, full kitchen and full bathroom. Lower Level Finished Basement: Expansive 60 x 30 ft studio with wall-to-wall mirrors and Pergo flooring, 30 x 30 foot section with two massage rooms and a fully renovated bathroom. Endless Possibilities!!!! Operates as a professional office for medical, wellness, legal, or other businesses. Live and work in one location with required approvals. Convert into a spacious residence with potential for five bedrooms and two and a half bathrooms. This property is truly move-in ready and requires nothing but a new owner. Do not miss out on this prime downtown Vineland opportunity.