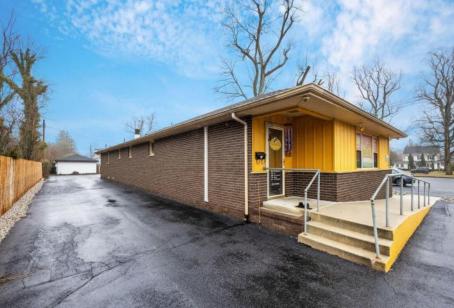

## COMMENTS

Professional Office: Unique opportunity in the heart of downtown Vineland. This turn-key 2605 square foot professional office building offers a rare live-work setup, featuring dedicated office space in the front and a residential area in the rear. This is perfect for professionals seeking convenience and functionality. With required municipal approvals, you could run your business and live on-site. Property Highlights: New Roof completed in 2024, two HVAC Systems new within five years, freshly paved parking lot, Zoned R3 with residential and office potential. Main Level: Front Office Space -welcoming 30 X 25 foot reception and waiting area, Four exam rooms measuring 11 x 12 feet, 11 x 12 feet, 12 x 18 feet, and 12 x 14 feet; Hallway with laundry hookups, additional room with a sink that has the potential for a small kitchen and a half bath renovated in 2023. Rear Residential or Office Space: 12 x 12 foot exam or office room, 30 x 12 foot back reception or living area, full kitchen and full bathroom. Lower Level Finished Basement: Expansive 60 x 30 ft studio with wall-to-wall mirrors and Pergo flooring, 30 x 30 foot section with two massage rooms and a fully renovated bathroom. Endless Possibilities!!!! Operates as a professional office for medical, wellness, legal, or other businesses. Live and work in one location with required approvals. Convert into a spacious residence with potential for five bedrooms and two and a half bathrooms. This property is truly move-in ready and requires nothing but a new owner. Do not miss out on this prime downtown Vineland opportunity.