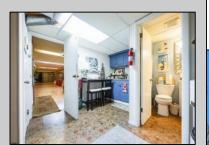

## COMMENTS

Professional Office: Unique opportunity in the heart of downtown Vineland. This turn-key 2605 square foot professional office building offers a rare live-work setup, featuring dedicated office space in the front and a residential area in the rear. This is perfect for professionals seeking convenience and functionality. With required municipal approvals, you could run your business and live on-site. Property Highlights: New Roof completed in 2024, two HVAC Systems new within five years, freshly paved parking lot, Zoned R3 with residential and office potential. Main Level: Front Office Space -welcoming 30 X 25 foot reception and waiting area, Four exam rooms measuring 11 x 12 feet, 11 x 12 feet, 12 x 18 feet, and 12 x 14 feet; Hallway with laundry hookups, additional room with a sink that has the potential for a small kitchen and a half bath renovated in 2023. Rear Residential or Office Space: 12 x 12 foot exam or office room, 30 x 12 foot back reception or living area, full kitchen and full bathroom. Lower Level Finished Basement: Expansive 60 x 30 ft studio with wall-to-wall mirrors and Pergo flooring, 30 x 30 foot section with two massage rooms and a fully renovated bathroom. Endless Possibilities!!!! Operates as a professional office for medical, wellness, legal, or other businesses. Live and work in one location with required approvals. Convert into a spacious residence with potential for five bedrooms and two and a half bathrooms. This property is truly move-in ready and requires nothing but a new owner. Do not miss out on this prime downtown Vineland opportunity.