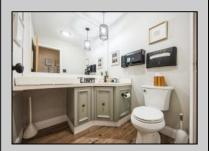

## COMMENTS

Professional Office: Unique opportunity in the heart of downtown Vineland. This turn-key 2605 square foot professional office building offers a rare live-work setup, featuring dedicated office space in the front and a residential area in the rear. This is perfect for professionals seeking convenience and functionality. With required municipal approvals, you could run your business and live on-site. Property Highlights: New Roof completed in 2024, two HVAC Systems new within five years, freshly paved parking lot, Zoned R3 with residential and office potential. Main Level: Front Office Space -welcoming 30 X 25 foot reception and waiting area, Four exam rooms measuring 11 x 12 feet, 11 x 12 feet, 12 x 18 feet, and 12 x 14 feet; Hallway with laundry hookups, additional room with a sink that has the potential for a small kitchen and a half bath renovated in 2023. Rear Residential or Office Space: 12 x 12 foot exam or office room, 30 x 12 foot back reception or living area, full kitchen and full bathroom. Lower Level Finished Basement: Expansive 60 x 30 ft studio with wall-to-wall mirrors and Pergo flooring, 30 x 30 foot section with two massage rooms and a fully renovated bathroom. Endless Possibilities!!!! Operates as a professional office for medical, wellness, legal, or other businesses. Live and work in one location with required approvals. Convert into a spacious residence with potential for five bedrooms and two and a half bathrooms. This property is truly move-in ready and requires nothing but a new owner. Do not miss out on this prime downtown Vineland opportunity.