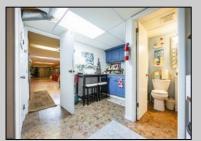

## COMMENTS

Professional Office: Unique opportunity in the heart of downtown Vineland. This turn-key 2605 square foot professional office building offers a rare live-work setup, featuring dedicated office space in the front and a residential area in the rear. This is perfect for professionals seeking convenience and functionality. With required municipal approvals, you could run your business and live on-site. Property Highlights: New Roof completed in 2024, two HVAC Systems new within five years, freshly paved parking lot, Zoned R3 with residential and office potential. Main Level: Front Office Space -welcoming 30 X 25 foot reception and waiting area, Four exam rooms measuring 11 x 12 feet, 11 x 12 feet, 12 x 18 feet, and 12 x 14 feet; Hallway with laundry hookups, additional room with a sink that has the potential for a small kitchen and a half bath renovated in 2023. Rear Residential or Office Space: 12 x 12 foot exam or office room, 30 x 12 foot back reception or living area, full kitchen and full bathroom. Lower Level Finished Basement: Expansive 60 x 30 ft studio with wall-to-wall mirrors and Pergo flooring, 30 x 30 foot section with two massage rooms and a fully renovated bathroom. Endless Possibilities!!!! Operates as a professional office for medical, wellness, legal, or other businesses. Live and work in one location with required approvals. Convert into a spacious residence with potential for five bedrooms and two and a half bathrooms. This property is truly move-in ready and requires nothing but a new owner. Do not miss out on this prime downtown Vineland opportunity.