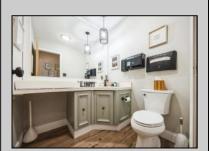

## COMMENTS

Professional Office: Unique opportunity in the heart of downtown Vineland. This turn-key 2605 square foot professional office building offers a rare live-work setup, featuring dedicated office space in the front and a residential area in the rear. This is perfect for professionals seeking convenience and functionality. With required municipal approvals, you could run your business and live on-site. Property Highlights: New Roof completed in 2024, two HVAC Systems new within five years, freshly paved parking lot, Zoned R3 with residential and office potential. Main Level: Front Office Space -welcoming 30 X 25 foot reception and waiting area, Four exam rooms measuring 11 x 12 feet, 11 x 12 feet, 12 x 18 feet, and 12 x 14 feet; Hallway with laundry hookups, additional room with a sink that has the potential for a small kitchen and a half bath renovated in 2023. Rear Residential or Office Space: 12 x 12 foot exam or office room, 30 x 12 foot back reception or living area, full kitchen and full bathroom. Lower Level Finished Basement: Expansive 60 x 30 ft studio with wall-to-wall mirrors and Pergo flooring, 30 x 30 foot section with two massage rooms and a fully renovated bathroom. Endless Possibilities!!!! Operates as a professional office for medical, wellness, legal, or other businesses. Live and work in one location with required approvals. Convert into a spacious residence with potential for five bedrooms and two and a half bathrooms. This property is truly move-in ready and requires nothing but a new owner. Do not miss out on this prime downtown Vineland opportunity.