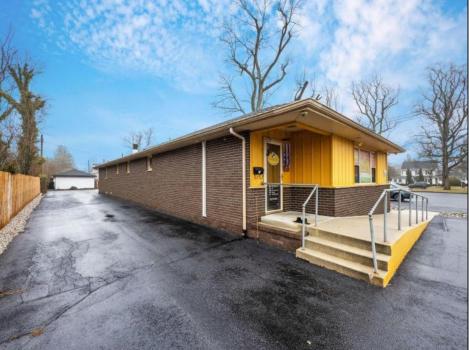

## COMMENTS

Professional Office: Unique opportunity in the heart of downtown Vineland. This turn-key 2605 square foot professional office building offers a rare live-work setup, featuring dedicated office space in the front and a residential area in the rear. This is perfect for professionals seeking convenience and functionality. With required municipal approvals, you could run your business and live on-site. Property Highlights: New Roof completed in 2024, two HVAC Systems new within five years, freshly paved parking lot, Zoned R3 with residential and office potential. Main Level: Front Office Space -welcoming 30 X 25 foot reception and waiting area, Four exam rooms measuring 11 x 12 feet, 11 x 12 feet, 12 x 18 feet, and 12 x 14 feet; Hallway with laundry hookups, additional room with a sink that has the potential for a small kitchen and a half bath renovated in 2023. Rear Residential or Office Space: 12 x 12 foot exam or office room, 30 x 12 foot back reception or living area, full kitchen and full bathroom. Lower Level Finished Basement: Expansive 60 x 30 ft studio with wall-to-wall mirrors and Pergo flooring, 30 x 30 foot section with two massage rooms and a fully renovated bathroom. Endless Possibilities!!!! Operates as a professional office for medical, wellness, legal, or other businesses. Live and work in one location with required approvals. Convert into a spacious residence with potential for five bedrooms and two and a half bathrooms. This property is truly move-in ready and requires nothing but a new owner. Do not miss out on this prime downtown Vineland opportunity.