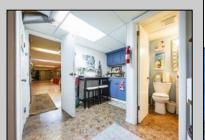

## **COMMENTS**

Professional Office: Unique opportunity in the heart of downtown Vineland. This turn-key 2605 square foot professional office building offers a rare live-work setup, featuring dedicated office space in the front and a residential area in the rear. This is perfect for professionals seeking convenience and functionality. With required municipal approvals, you could run your business and live on-site. Property Highlights: New Roof completed in 2024, two HVAC Systems new within five years, freshly paved parking lot, Zoned R3 with residential and office potential. Main Level: Front Office Space -welcoming 30 X 25 foot reception and waiting area, Four exam rooms measuring 11 x 12 feet, 11 x 12 feet, 12 x 18 feet, and 12 x 14 feet; Hallway with laundry hookups, additional room with a sink that has the potential for a small kitchen and a half bath renovated in 2023. Rear Residential or Office Space: 12 x 12 foot exam or office room, 30 x 12 foot back reception or living area, full kitchen and full bathroom. Lower Level Finished Basement: Expansive 60 x 30 ft studio with wall-to-wall mirrors and Pergo flooring, 30 x 30 foot section with two massage rooms and a fully renovated bathroom. Endless Possibilities!!!! Operates as a professional office for medical, wellness, legal, or other businesses. Live and work in one location with required approvals. Convert into a spacious residence with potential for five bedrooms and two and a half bathrooms. This property is truly move-in ready and requires nothing but a new owner. Do not miss out on this prime downtown Vineland opportunity.