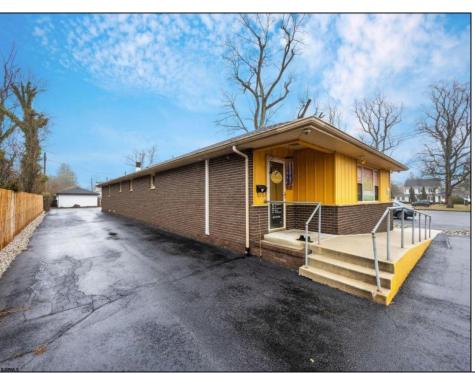

## **COMMENTS**

Professional Office: Unique opportunity in the heart of downtown Vineland. This turn-key 2605 square foot professional office building offers a rare live-work setup, featuring dedicated office space in the front and a residential area in the rear. This is perfect for professionals seeking convenience and functionality. With required municipal approvals, you could run your business and live on-site. Property Highlights: New Roof completed in 2024, two HVAC Systems new within five years, freshly paved parking lot, Zoned R3 with residential and office potential. Main Level: Front Office Space -welcoming 30 X 25 foot reception and waiting area, Four exam rooms measuring 11 x 12 feet, 11 x 12 feet, 12 x 18 feet, and 12 x 14 feet; Hallway with laundry hookups, additional room with a sink that has the potential for a small kitchen and a half bath renovated in 2023. Rear Residential or Office Space: 12 x 12 foot exam or office room, 30 x 12 foot back reception or living area, full kitchen and full bathroom. Lower Level Finished Basement: Expansive 60 x 30 ft studio with wall-to-wall mirrors and Pergo flooring, 30 x 30 foot section with two massage rooms and a fully renovated bathroom. Endless Possibilities!!!! Operates as a professional office for medical, wellness, legal, or other businesses. Live and work in one location with required approvals. Convert into a spacious residence with potential for five bedrooms and two and a half bathrooms. This property is truly move-in ready and requires nothing but a new owner. Do not miss out on this prime downtown Vineland opportunity.