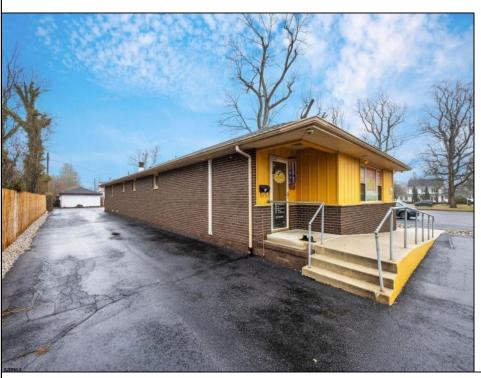

Berger Realty, Inc.
3160 Asbury Avenue
Ocean City, NJ 08226
1-877-237-4371 / 609-399-0076
info@bergerrealty.com

1 Valley Ave Vineland, NJ 08360

Asking \$350,000.00

## **COMMENTS**

Professional Office: Unique opportunity in the heart of downtown Vineland. This turn-key 2605 square foot professional office building offers a rare live-work setup, featuring dedicated office space in the front and a residential area in the rear. This is perfect for professionals seeking convenience and functionality. With required municipal approvals, you could run your business and live on-site. Property Highlights: New Roof completed in 2024, two HVAC Systems new within five years, freshly paved parking lot, Zoned R3 with residential and office potential. Main Level: Front Office Space -welcoming 30 X 25 foot reception and waiting area, Four exam rooms measuring 11 x 12 feet, 11 x 12 feet, 12 x 18 feet, and 12 x 14 feet; Hallway with laundry hookups, additional room with a sink that has the potential for a small kitchen and a half bath renovated in 2023. Rear Residential or Office Space: 12 x 12 foot exam or office room, 30 x 12 foot back reception or living area, full kitchen and full bathroom. Lower Level Finished Basement: Expansive 60 x 30 ft studio with wall-to-wall mirrors and Pergo flooring, 30 x 30 foot section with two massage rooms and a fully renovated bathroom. Endless Possibilities!!!! Operates as a professional office for medical, wellness, legal, or other businesses. Live and work in one location with required approvals. Convert into a spacious residence with potential for five bedrooms and two and a half bathrooms. This property is truly move-in ready and requires nothing but a new owner. Do not miss out on this prime downtown Vineland opportunity.