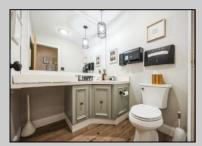

## **COMMENTS**

Professional Office: Unique opportunity in the heart of downtown Vineland. This turn-key 2605 square foot professional office building offers a rare live-work setup, featuring dedicated office space in the front and a residential area in the rear. This is perfect for professionals seeking convenience and functionality. With required municipal approvals, you could run your business and live on-site. Property Highlights: New Roof completed in 2024, two HVAC Systems new within five years, freshly paved parking lot, Zoned R3 with residential and office potential. Main Level: Front Office Space -welcoming 30 X 25 foot reception and waiting area, Four exam rooms measuring 11 x 12 feet, 11 x 12 feet, 12 x 18 feet, and 12 x 14 feet; Hallway with laundry hookups, additional room with a sink that has the potential for a small kitchen and a half bath renovated in 2023. Rear Residential or Office Space: 12 x 12 foot exam or office room, 30 x 12 foot back reception or living area, full kitchen and full bathroom. Lower Level Finished Basement: Expansive 60 x 30 ft studio with wall-to-wall mirrors and Pergo flooring, 30 x 30 foot section with two massage rooms and a fully renovated bathroom. Endless Possibilities!!!! Operates as a professional office for medical, wellness, legal, or other businesses. Live and work in one location with required approvals. Convert into a spacious residence with potential for five bedrooms and two and a half bathrooms. This property is truly move-in ready and requires nothing but a new owner. Do not miss out on this prime downtown Vineland opportunity.