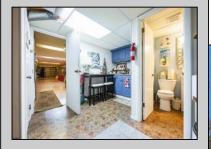

## **COMMENTS**

Professional Office: Unique opportunity in the heart of downtown Vineland. This turn-key 2605 square foot professional office building offers a rare live-work setup, featuring dedicated office space in the front and a residential area in the rear. This is perfect for professionals seeking convenience and functionality. With required municipal approvals, you could run your business and live on-site. Property Highlights: New Roof completed in 2024, two HVAC Systems new within five years, freshly paved parking lot, Zoned R3 with residential and office potential. Main Level: Front Office Space -welcoming 30 X 25 foot reception and waiting area, Four exam rooms measuring 11 x 12 feet, 11 x 12 feet, 12 x 18 feet, and 12 x 14 feet; Hallway with laundry hookups, additional room with a sink that has the potential for a small kitchen and a half bath renovated in 2023. Rear Residential or Office Space: 12 x 12 foot exam or office room, 30 x 12 foot back reception or living area, full kitchen and full bathroom. Lower Level Finished Basement: Expansive 60 x 30 ft studio with wall-to-wall mirrors and Pergo flooring, 30 x 30 foot section with two massage rooms and a fully renovated bathroom. Endless Possibilities!!!! Operates as a professional office for medical, wellness, legal, or other businesses. Live and work in one location with required approvals. Convert into a spacious residence with potential for five bedrooms and two and a half bathrooms. This property is truly move-in ready and requires nothing but a new owner. Do not miss out on this prime downtown Vineland opportunity.