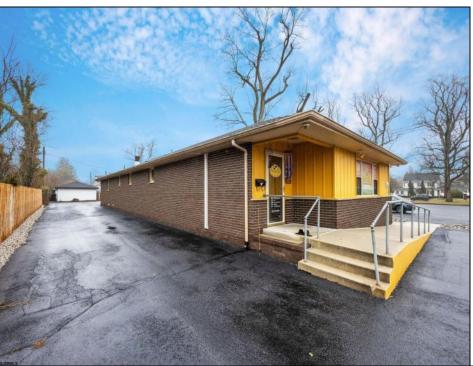

## **COMMENTS**

Professional Office: Unique opportunity in the heart of downtown Vineland. This turn-key 2605 square foot professional office building offers a rare live-work setup, featuring dedicated office space in the front and a residential area in the rear. This is perfect for professionals seeking convenience and functionality. With required municipal approvals, you could run your business and live on-site. Property Highlights: New Roof completed in 2024, two HVAC Systems new within five years, freshly paved parking lot, Zoned R3 with residential and office potential. Main Level: Front Office Space -welcoming 30 X 25 foot reception and waiting area, Four exam rooms measuring 11 x 12 feet, 11 x 12 feet, 12 x 18 feet, and 12 x 14 feet; Hallway with laundry hookups, additional room with a sink that has the potential for a small kitchen and a half bath renovated in 2023. Rear Residential or Office Space: 12 x 12 foot exam or office room, 30 x 12 foot back reception or living area, full kitchen and full bathroom. Lower Level Finished Basement: Expansive 60 x 30 ft studio with wall-to-wall mirrors and Pergo flooring, 30 x 30 foot section with two massage rooms and a fully renovated bathroom. Endless Possibilities!!!! Operates as a professional office for medical, wellness, legal, or other businesses. Live and work in one location with required approvals. Convert into a spacious residence with potential for five bedrooms and two and a half bathrooms. This property is truly move-in ready and requires nothing but a new owner. Do not miss out on this prime downtown Vineland opportunity.