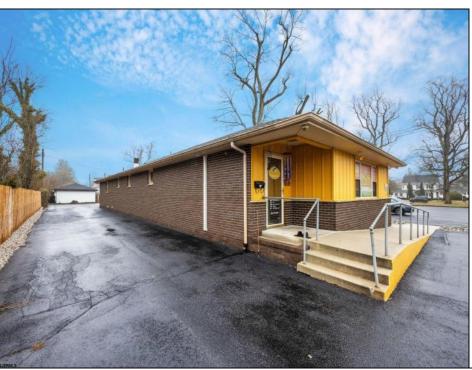

## **COMMENTS**

Professional Office: Unique opportunity in the heart of downtown Vineland. This turn-key 2605 square foot professional office building offers a rare live-work setup, featuring dedicated office space in the front and a residential area in the rear. This is perfect for professionals seeking convenience and functionality. With required municipal approvals, you could run your business and live on-site. Property Highlights: New Roof completed in 2024, two HVAC Systems new within five years, freshly paved parking lot, Zoned R3 with residential and office potential. Main Level: Front Office Space -welcoming 30 X 25 foot reception and waiting area, Four exam rooms measuring 11 x 12 feet, 11 x 12 feet, 12 x 18 feet, and 12 x 14 feet; Hallway with laundry hookups, additional room with a sink that has the potential for a small kitchen and a half bath renovated in 2023. Rear Residential or Office Space: 12 x 12 foot exam or office room, 30 x 12 foot back reception or living area, full kitchen and full bathroom. Lower Level Finished Basement: Expansive 60 x 30 ft studio with wall-to-wall mirrors and Pergo flooring, 30 x 30 foot section with two massage rooms and a fully renovated bathroom. Endless Possibilities!!!! Operates as a professional office for medical, wellness, legal, or other businesses. Live and work in one location with required approvals. Convert into a spacious residence with potential for five bedrooms and two and a half bathrooms. This property is truly move-in ready and requires nothing but a new owner. Do not miss out on this prime downtown Vineland opportunity.