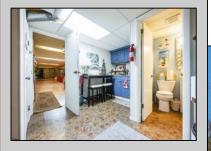

## **COMMENTS**

Professional Office: Unique opportunity in the heart of downtown Vineland. This turn-key 2605 square foot professional office building offers a rare live-work setup, featuring dedicated office space in the front and a residential area in the rear. This is perfect for professionals seeking convenience and functionality. With required municipal approvals, you could run your business and live on-site. Property Highlights: New Roof completed in 2024, two HVAC Systems new within five years, freshly paved parking lot, Zoned R3 with residential and office potential. Main Level: Front Office Space -welcoming 30 X 25 foot reception and waiting area, Four exam rooms measuring 11 x 12 feet, 11 x 12 feet, 12 x 18 feet, and 12 x 14 feet; Hallway with laundry hookups, additional room with a sink that has the potential for a small kitchen and a half bath renovated in 2023. Rear Residential or Office Space: 12 x 12 foot exam or office room, 30 x 12 foot back reception or living area, full kitchen and full bathroom. Lower Level Finished Basement: Expansive 60 x 30 ft studio with wall-to-wall mirrors and Pergo flooring, 30 x 30 foot section with two massage rooms and a fully renovated bathroom. Endless Possibilities!!!! Operates as a professional office for medical, wellness, legal, or other businesses. Live and work in one location with required approvals. Convert into a spacious residence with potential for five bedrooms and two and a half bathrooms. This property is truly move-in ready and requires nothing but a new owner. Do not miss out on this prime downtown Vineland opportunity.