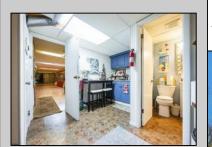

## **COMMENTS**

Professional Office: Unique opportunity in the heart of downtown Vineland. This turn-key 2605 square foot professional office building offers a rare live-work setup, featuring dedicated office space in the front and a residential area in the rear. This is perfect for professionals seeking convenience and functionality. With required municipal approvals, you could run your business and live on-site. Property Highlights: New Roof completed in 2024, two HVAC Systems new within five years, freshly paved parking lot, Zoned R3 with residential and office potential. Main Level: Front Office Space -welcoming 30 X 25 foot reception and waiting area, Four exam rooms measuring 11 x 12 feet, 11 x 12 feet, 12 x 18 feet, and 12 x 14 feet; Hallway with laundry hookups, additional room with a sink that has the potential for a small kitchen and a half bath renovated in 2023. Rear Residential or Office Space: 12 x 12 foot exam or office room, 30 x 12 foot back reception or living area, full kitchen and full bathroom. Lower Level Finished Basement: Expansive 60 x 30 ft studio with wall-to-wall mirrors and Pergo flooring, 30 x 30 foot section with two massage rooms and a fully renovated bathroom. Endless Possibilities!!!! Operates as a professional office for medical, wellness, legal, or other businesses. Live and work in one location with required approvals. Convert into a spacious residence with potential for five bedrooms and two and a half bathrooms. This property is truly move-in ready and requires nothing but a new owner. Do not miss out on this prime downtown Vineland opportunity.