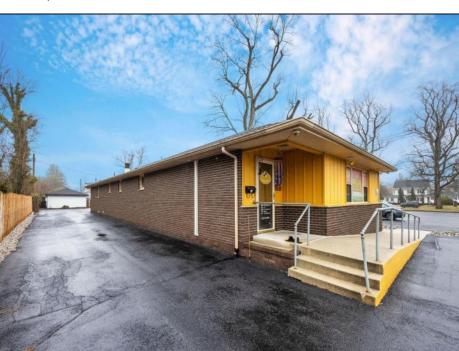

## **COMMENTS**

Professional Office: Unique opportunity in the heart of downtown Vineland. This turn-key 2605 square foot professional office building offers a rare live-work setup, featuring dedicated office space in the front and a residential area in the rear. This is perfect for professionals seeking convenience and functionality. With required municipal approvals, you could run your business and live on-site. Property Highlights: New Roof completed in 2024, two HVAC Systems new within five years, freshly paved parking lot, Zoned R3 with residential and office potential. Main Level: Front Office Space -welcoming 30 X 25 foot reception and waiting area, Four exam rooms measuring 11 x 12 feet, 11 x 12 feet, 12 x 18 feet, and 12 x 14 feet; Hallway with laundry hookups, additional room with a sink that has the potential for a small kitchen and a half bath renovated in 2023. Rear Residential or Office Space: 12 x 12 foot exam or office room, 30 x 12 foot back reception or living area, full kitchen and full bathroom. Lower Level Finished Basement: Expansive 60 x 30 ft studio with wall-to-wall mirrors and Pergo flooring, 30 x 30 foot section with two massage rooms and a fully renovated bathroom. Endless Possibilities!!!! Operates as a professional office for medical, wellness, legal, or other businesses. Live and work in one location with required approvals. Convert into a spacious residence with potential for five bedrooms and two and a half bathrooms. This property is truly move-in ready and requires nothing but a new owner. Do not miss out on this prime downtown Vineland opportunity.