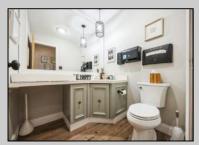

## **COMMENTS**

Professional Office: Unique opportunity in the heart of downtown Vineland. This turn-key 2605 square foot professional office building offers a rare live-work setup, featuring dedicated office space in the front and a residential area in the rear. This is perfect for professionals seeking convenience and functionality. With required municipal approvals, you could run your business and live on-site. Property Highlights: New Roof completed in 2024, two HVAC Systems new within five years, freshly paved parking lot, Zoned R3 with residential and office potential. Main Level: Front Office Space -welcoming 30 X 25 foot reception and waiting area, Four exam rooms measuring 11 x 12 feet, 11 x 12 feet, 12 x 18 feet, and 12 x 14 feet; Hallway with laundry hookups, additional room with a sink that has the potential for a small kitchen and a half bath renovated in 2023. Rear Residential or Office Space: 12 x 12 foot exam or office room, 30 x 12 foot back reception or living area, full kitchen and full bathroom. Lower Level Finished Basement: Expansive 60 x 30 ft studio with wall-to-wall mirrors and Pergo flooring, 30 x 30 foot section with two massage rooms and a fully renovated bathroom. Endless Possibilities!!!! Operates as a professional office for medical, wellness, legal, or other businesses. Live and work in one location with required approvals. Convert into a spacious residence with potential for five bedrooms and two and a half bathrooms. This property is truly move-in ready and requires nothing but a new owner. Do not miss out on this prime downtown Vineland opportunity.