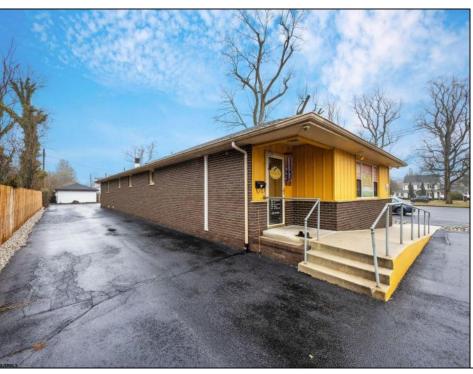

## **COMMENTS**

Professional Office: Unique opportunity in the heart of downtown Vineland. This turn-key 2605 square foot professional office building offers a rare live-work setup, featuring dedicated office space in the front and a residential area in the rear. This is perfect for professionals seeking convenience and functionality. With required municipal approvals, you could run your business and live on-site. Property Highlights: New Roof completed in 2024, two HVAC Systems new within five years, freshly paved parking lot, Zoned R3 with residential and office potential. Main Level: Front Office Space -welcoming 30 X 25 foot reception and waiting area, Four exam rooms measuring 11 x 12 feet, 11 x 12 feet, 12 x 18 feet, and 12 x 14 feet; Hallway with laundry hookups, additional room with a sink that has the potential for a small kitchen and a half bath renovated in 2023. Rear Residential or Office Space: 12 x 12 foot exam or office room, 30 x 12 foot back reception or living area, full kitchen and full bathroom. Lower Level Finished Basement: Expansive 60 x 30 ft studio with wall-to-wall mirrors and Pergo flooring, 30 x 30 foot section with two massage rooms and a fully renovated bathroom. Endless Possibilities!!!! Operates as a professional office for medical, wellness, legal, or other businesses. Live and work in one location with required approvals. Convert into a spacious residence with potential for five bedrooms and two and a half bathrooms. This property is truly move-in ready and requires nothing but a new owner. Do not miss out on this prime downtown Vineland opportunity.