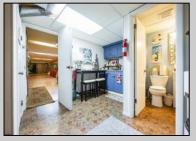

## **COMMENTS**

Professional Office: Unique opportunity in the heart of downtown Vineland. This turn-key 2605 square foot professional office building offers a rare live-work setup, featuring dedicated office space in the front and a residential area in the rear. This is perfect for professionals seeking convenience and functionality. With required municipal approvals, you could run your business and live on-site. Property Highlights: New Roof completed in 2024, two HVAC Systems new within five years, freshly paved parking lot, Zoned R3 with residential and office potential. Main Level: Front Office Space -welcoming 30 X 25 foot reception and waiting area, Four exam rooms measuring 11 x 12 feet, 11 x 12 feet, 12 x 18 feet, and 12 x 14 feet; Hallway with laundry hookups, additional room with a sink that has the potential for a small kitchen and a half bath renovated in 2023. Rear Residential or Office Space: 12 x 12 foot exam or office room, 30 x 12 foot back reception or living area, full kitchen and full bathroom. Lower Level Finished Basement: Expansive 60 x 30 ft studio with wall-to-wall mirrors and Pergo flooring, 30 x 30 foot section with two massage rooms and a fully renovated bathroom. Endless Possibilities!!!! Operates as a professional office for medical, wellness, legal, or other businesses. Live and work in one location with required approvals. Convert into a spacious residence with potential for five bedrooms and two and a half bathrooms. This property is truly move-in ready and requires nothing but a new owner. Do not miss out on this prime downtown Vineland opportunity.