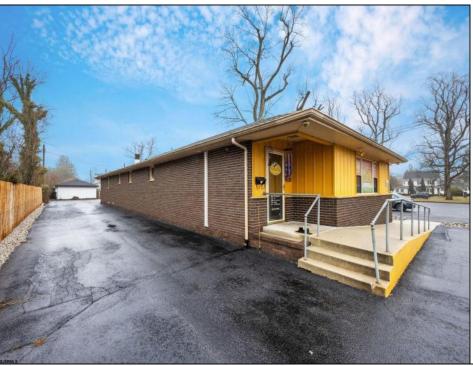

## **COMMENTS**

Professional Office: Unique opportunity in the heart of downtown Vineland. This turn-key 2605 square foot professional office building offers a rare live-work setup, featuring dedicated office space in the front and a residential area in the rear. This is perfect for professionals seeking convenience and functionality. With required municipal approvals, you could run your business and live on-site. Property Highlights: New Roof completed in 2024, two HVAC Systems new within five years, freshly paved parking lot, Zoned R3 with residential and office potential. Main Level: Front Office Space -welcoming 30 X 25 foot reception and waiting area, Four exam rooms measuring 11 x 12 feet, 11 x 12 feet, 12 x 18 feet, and 12 x 14 feet; Hallway with laundry hookups, additional room with a sink that has the potential for a small kitchen and a half bath renovated in 2023. Rear Residential or Office Space: 12 x 12 foot exam or office room, 30 x 12 foot back reception or living area, full kitchen and full bathroom. Lower Level Finished Basement: Expansive 60 x 30 ft studio with wall-to-wall mirrors and Pergo flooring, 30 x 30 foot section with two massage rooms and a fully renovated bathroom. Endless Possibilities!!!! Operates as a professional office for medical, wellness, legal, or other businesses. Live and work in one location with required approvals. Convert into a spacious residence with potential for five bedrooms and two and a half bathrooms. This property is truly move-in ready and requires nothing but a new owner. Do not miss out on this prime downtown Vineland opportunity.