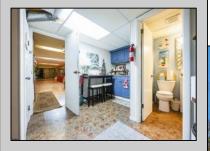

## **COMMENTS**

Professional Office: Unique opportunity in the heart of downtown Vineland. This turn-key 2605 square foot professional office building offers a rare live-work setup, featuring dedicated office space in the front and a residential area in the rear. This is perfect for professionals seeking convenience and functionality. With required municipal approvals, you could run your business and live on-site. Property Highlights: New Roof completed in 2024, two HVAC Systems new within five years, freshly paved parking lot, Zoned R3 with residential and office potential. Main Level: Front Office Space -welcoming 30 X 25 foot reception and waiting area, Four exam rooms measuring 11 x 12 feet, 11 x 12 feet, 12 x 18 feet, and 12 x 14 feet; Hallway with laundry hookups, additional room with a sink that has the potential for a small kitchen and a half bath renovated in 2023. Rear Residential or Office Space: 12 x 12 foot exam or office room, 30 x 12 foot back reception or living area, full kitchen and full bathroom. Lower Level Finished Basement: Expansive 60 x 30 ft studio with wall-to-wall mirrors and Pergo flooring, 30 x 30 foot section with two massage rooms and a fully renovated bathroom. Endless Possibilities!!!! Operates as a professional office for medical, wellness, legal, or other businesses. Live and work in one location with required approvals. Convert into a spacious residence with potential for five bedrooms and two and a half bathrooms. This property is truly move-in ready and requires nothing but a new owner. Do not miss out on this prime downtown Vineland opportunity.