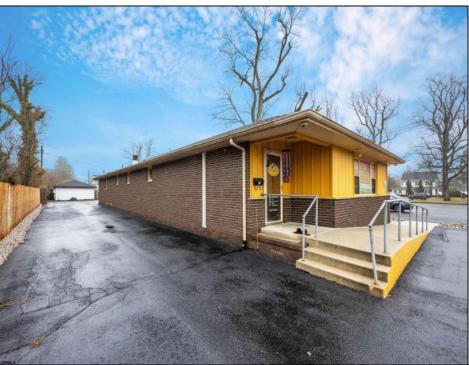

## **COMMENTS**

Professional Office: Unique opportunity in the heart of downtown Vineland. This turn-key 2605 square foot professional office building offers a rare live-work setup, featuring dedicated office space in the front and a residential area in the rear. This is perfect for professionals seeking convenience and functionality. With required municipal approvals, you could run your business and live on-site. Property Highlights: New Roof completed in 2024, two HVAC Systems new within five years, freshly paved parking lot, Zoned R3 with residential and office potential. Main Level: Front Office Space -welcoming 30 X 25 foot reception and waiting area, Four exam rooms measuring 11 x 12 feet, 11 x 12 feet, 12 x 18 feet, and 12 x 14 feet; Hallway with laundry hookups, additional room with a sink that has the potential for a small kitchen and a half bath renovated in 2023. Rear Residential or Office Space: 12 x 12 foot exam or office room, 30 x 12 foot back reception or living area, full kitchen and full bathroom. Lower Level Finished Basement: Expansive 60 x 30 ft studio with wall-to-wall mirrors and Pergo flooring, 30 x 30 foot section with two massage rooms and a fully renovated bathroom. Endless Possibilities!!!! Operates as a professional office for medical, wellness, legal, or other businesses. Live and work in one location with required approvals. Convert into a spacious residence with potential for five bedrooms and two and a half bathrooms. This property is truly move-in ready and requires nothing but a new owner. Do not miss out on this prime downtown Vineland opportunity.