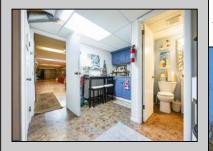

## **COMMENTS**

Professional Office: Unique opportunity in the heart of downtown Vineland. This turn-key 2605 square foot professional office building offers a rare live-work setup, featuring dedicated office space in the front and a residential area in the rear. This is perfect for professionals seeking convenience and functionality. With required municipal approvals, you could run your business and live on-site. Property Highlights: New Roof completed in 2024, two HVAC Systems new within five years, freshly paved parking lot, Zoned R3 with residential and office potential. Main Level: Front Office Space -welcoming 30 X 25 foot reception and waiting area, Four exam rooms measuring 11 x 12 feet, 11 x 12 feet, 12 x 18 feet, and 12 x 14 feet; Hallway with laundry hookups, additional room with a sink that has the potential for a small kitchen and a half bath renovated in 2023. Rear Residential or Office Space: 12 x 12 foot exam or office room, 30 x 12 foot back reception or living area, full kitchen and full bathroom. Lower Level Finished Basement: Expansive 60 x 30 ft studio with wall-to-wall mirrors and Pergo flooring, 30 x 30 foot section with two massage rooms and a fully renovated bathroom. Endless Possibilities!!!! Operates as a professional office for medical, wellness, legal, or other businesses. Live and work in one location with required approvals. Convert into a spacious residence with potential for five bedrooms and two and a half bathrooms. This property is truly move-in ready and requires nothing but a new owner. Do not miss out on this prime downtown Vineland opportunity.