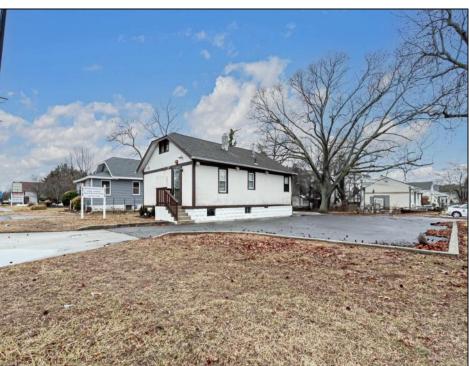

## **COMMENTS**

Prime Standalone Office Building on High-Traffic Rt. 9 – Northfield, NJ Exceptional opportunity to own a standalone professional office building in a high-visibility, high-traffic location on Route 9 in Northfield. Zoned Office Professional, this well-maintained property is currently utilized as a doctor's office and offers a functional layout ideal for various professional services. Property Features: ? Ample Parking – 9+ dedicated spaces ? Strategic Location – Easy access from New Rd. & Roosevelt Ave. ? Functional Layout – Includes: Welcoming waiting room Administrative desk area Three exam rooms (or private offices) Dedicated office space Full basement for storage or additional workspace ? Dual Entrances – Convenient front and rear access ? High Visibility & Accessibility – Perfect for medical, legal, financial, or other professional uses Seize this opportunity to establish your business in a thriving area with excellent exposure! Contact us today for more details or to schedule a private tour.