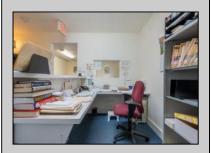

## **COMMENTS**

Prime Standalone Office Building on High-Traffic Rt. 9 – Northfield, NJ Exceptional opportunity to own a standalone professional office building in a high-visibility, high-traffic location on Route 9 in Northfield. Zoned Office Professional, this well-maintained property is currently utilized as a doctor's office and offers a functional layout ideal for various professional services. Property Features: ? Ample Parking – 9+ dedicated spaces ? Strategic Location – Easy access from New Rd. & Roosevelt Ave. ? Functional Layout – Includes: Welcoming waiting room Administrative desk area Three exam rooms (or private offices) Dedicated office space Full basement for storage or additional workspace ? Dual Entrances – Convenient front and rear access ? High Visibility & Accessibility – Perfect for medical, legal, financial, or other professional uses Seize this opportunity to establish your business in a thriving area with excellent exposure! Contact us today for more details or to schedule a private tour.

## **PROPERTY DETAILS**

InteriorFeatures Basement Water Sewer
Restroom 6 Ft. or More Head Public Public Sewer
Room

Full