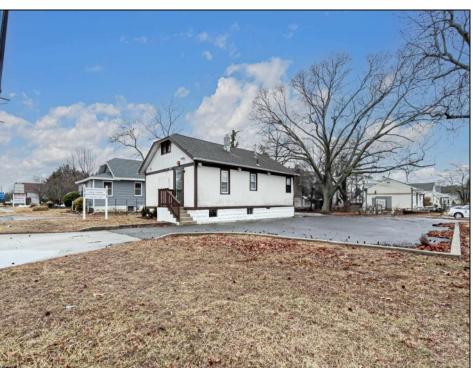

## **COMMENTS**

Prime Standalone Office Building on High-Traffic Rt. 9 – Northfield, NJ Exceptional opportunity to own a standalone professional office building in a high-visibility, high-traffic location on Route 9 in Northfield. Zoned Office Professional, this well-maintained property is currently utilized as a doctor's office and offers a functional layout ideal for various professional services. Property Features: ? Ample Parking – 9+ dedicated spaces ? Strategic Location – Easy access from New Rd. & Roosevelt Ave. ? Functional Layout – Includes: Welcoming waiting room Administrative desk area Three exam rooms (or private offices) Dedicated office space Full basement for storage or additional workspace ? Dual Entrances – Convenient front and rear access ? High Visibility & Accessibility – Perfect for medical, legal, financial, or other professional uses Seize this opportunity to establish your business in a thriving area with excellent exposure! Contact us today for more details or to schedule a private tour.