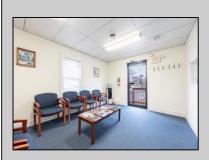

## **COMMENTS**

Prime Standalone Office Building on High-Traffic Rt. 9 – Northfield, NJ Exceptional opportunity to own a standalone professional office building in a high-visibility, high-traffic location on Route 9 in Northfield. Zoned Office Professional, this well-maintained property is currently utilized as a doctor's office and offers a functional layout ideal for various professional services. Property Features: ? Ample Parking – 9+ dedicated spaces ? Strategic Location – Easy access from New Rd. & Roosevelt Ave. ? Functional Layout – Includes: Welcoming waiting room Administrative desk area Three exam rooms (or private offices) Dedicated office space Full basement for storage or additional workspace ? Dual Entrances – Convenient front and rear access ? High Visibility & Accessibility – Perfect for medical, legal, financial, or other professional uses Seize this opportunity to establish your business in a thriving area with excellent exposure! Contact us today for more details or to schedule a private tour.