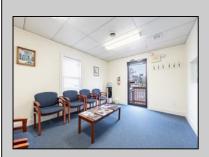

## **COMMENTS**

Prime Standalone Office Building on High-Traffic Rt. 9 – Northfield, NJ Exceptional opportunity to own a standalone professional office building in a high-visibility, high-traffic location on Route 9 in Northfield. Zoned Office Professional, this well-maintained property is currently utilized as a doctor's office and offers a functional layout ideal for various professional services. Property Features: ? Ample Parking – 9+ dedicated spaces ? Strategic Location – Easy access from New Rd. & Roosevelt Ave. ? Functional Layout – Includes: Welcoming waiting room Administrative desk area Three exam rooms (or private offices) Dedicated office space Full basement for storage or additional workspace ? Dual Entrances – Convenient front and rear access ? High Visibility & Accessibility – Perfect for medical, legal, financial, or other professional uses Seize this opportunity to establish your business in a thriving area with excellent exposure! Contact us today for more details or to schedule a private tour.