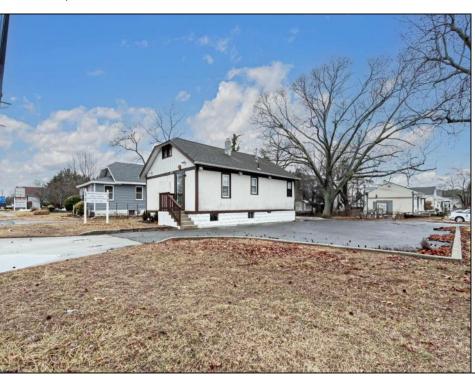

## **COMMENTS**

Prime Standalone Office Building on High-Traffic Rt. 9 – Northfield, NJ Exceptional opportunity to own a standalone professional office building in a high-visibility, high-traffic location on Route 9 in Northfield. Zoned Office Professional, this well-maintained property is currently utilized as a doctor's office and offers a functional layout ideal for various professional services. Property Features: ? Ample Parking – 9+ dedicated spaces ? Strategic Location – Easy access from New Rd. & Roosevelt Ave. ? Functional Layout – Includes: Welcoming waiting room Administrative desk area Three exam rooms (or private offices) Dedicated office space Full basement for storage or additional workspace ? Dual Entrances – Convenient front and rear access ? High Visibility & Accessibility – Perfect for medical, legal, financial, or other professional uses Seize this opportunity to establish your business in a thriving area with excellent exposure! Contact us today for more details or to schedule a private tour.