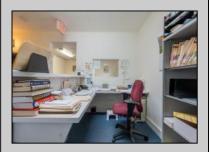

## **COMMENTS**

Prime Standalone Office Building on High-Traffic Rt. 9 – Northfield, NJ Exceptional opportunity to own a standalone professional office building in a high-visibility, high-traffic location on Route 9 in Northfield. Zoned Office Professional, this well-maintained property is currently utilized as a doctor\'s office and offers a functional layout ideal for various professional services. Property Features: ? Ample Parking – 9+ dedicated spaces ? Strategic Location – Easy access from New Rd. & Roosevelt Ave. ? Functional Layout – Includes: Welcoming waiting room Administrative desk area Three exam rooms (or private offices) Dedicated office space Full basement for storage or additional workspace ? Dual Entrances – Convenient front and rear access ? High Visibility & Accessibility – Perfect for medical, legal, financial, or other professional uses Seize this opportunity to establish your business in a thriving area with excellent exposure! Contact us today for more details or to schedule a private tour.