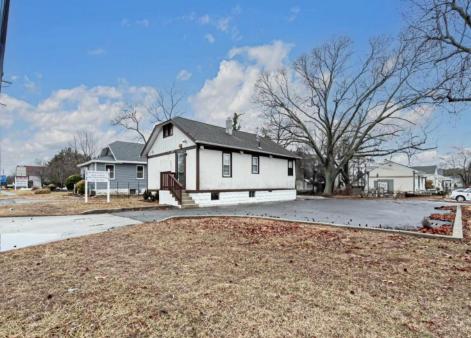

## **COMMENTS**

Prime Standalone Office Building on High-Traffic Rt. 9 – Northfield, NJ Exceptional opportunity to own a standalone professional office building in a high-visibility, high-traffic location on Route 9 in Northfield. Zoned Office Professional, this well-maintained property is currently utilized as a doctor\'s office and offers a functional layout ideal for various professional services. Property Features: ? Ample Parking – 9+ dedicated spaces ? Strategic Location – Easy access from New Rd. & Roosevelt Ave. ? Functional Layout – Includes: Welcoming waiting room Administrative desk area Three exam rooms (or private offices) Dedicated office space Full basement for storage or additional workspace ? Dual Entrances – Convenient front and rear access ? High Visibility & Accessibility – Perfect for medical, legal, financial, or other professional uses Seize this opportunity to establish your business in a thriving area with excellent exposure! Contact us today for more details or to schedule a private tour.