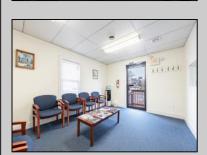

## **COMMENTS**

Prime Standalone Office Building on High-Traffic Rt. 9 – Northfield, NJ Exceptional opportunity to own a standalone professional office building in a high-visibility, high-traffic location on Route 9 in Northfield. Zoned Office Professional, this well-maintained property is currently utilized as a doctor\'s office and offers a functional layout ideal for various professional services. Property Features: ? Ample Parking – 9+ dedicated spaces ? Strategic Location – Easy access from New Rd. & Roosevelt Ave. ? Functional Layout – Includes: Welcoming waiting room Administrative desk area Three exam rooms (or private offices) Dedicated office space Full basement for storage or additional workspace ? Dual Entrances – Convenient front and rear access ? High Visibility & Accessibility – Perfect for medical, legal, financial, or other professional uses Seize this opportunity to establish your business in a thriving area with excellent exposure! Contact us today for more details or to schedule a private tour.