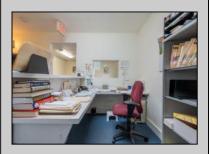

## **COMMENTS**

Prime Standalone Office Building on High-Traffic Rt. 9 – Northfield, NJ Exceptional opportunity to own a standalone professional office building in a high-visibility, high-traffic location on Route 9 in Northfield. Zoned Office Professional, this well-maintained property is currently utilized as a doctor's office and offers a functional layout ideal for various professional services. Property Features: ? Ample Parking – 9+ dedicated spaces ? Strategic Location – Easy access from New Rd. & Roosevelt Ave. ? Functional Layout – Includes: Welcoming waiting room Administrative desk area Three exam rooms (or private offices) Dedicated office space Full basement for storage or additional workspace ? Dual Entrances – Convenient front and rear access ? High Visibility & Accessibility – Perfect for medical, legal, financial, or other professional uses Seize this opportunity to establish your business in a thriving area with excellent exposure! Contact us today for more details or to schedule a private tour.