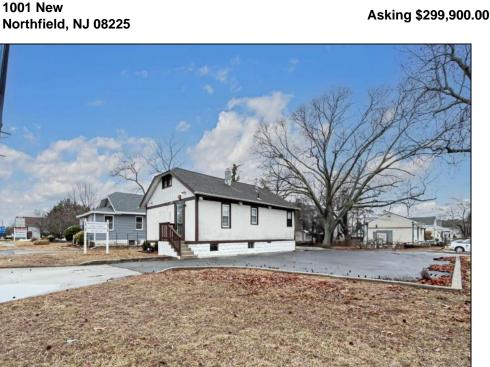

## COMMENTS

Prime Standalone Office Building on High-Traffic Rt. 9 - Northfield, NJ Exceptional opportunity to own a standalone professional office building in a high-visibility, high-traffic location on Route 9 in Northfield. Zoned Office Professional, this well-maintained property is currently utilized as a doctor/'s office and offers a functional layout ideal for various professional services. Property Features: ? Ample Parking - 9+ dedicated spaces ? Strategic Location - Easy access from New Rd. & Roosevelt Ave. ? Functional Layout - Includes: Welcoming waiting room Administrative desk area Three exam rooms (or private offices) Dedicated office space Full basement for storage or additional workspace ? Dual Entrances - Convenient front and rear access ? High Visibility & Accessibility - Perfect for medical, legal, financial, or other professional uses Seize this opportunity to establish your business in a thriving area with excellent exposure! Contact us today for more details or to schedule a private tour.