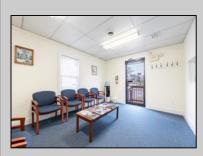

## COMMENTS

Prime Standalone Office Building on High-Traffic Rt. 9 - Northfield, NJ Exceptional opportunity to own a standalone professional office building in a high-visibility, high-traffic location on Route 9 in Northfield. Zoned Office Professional, this well-maintained property is currently utilized as a doctor/'s office and offers a functional layout ideal for various professional services. Property Features: ? Ample Parking - 9+ dedicated spaces ? Strategic Location - Easy access from New Rd. & Roosevelt Ave. ? Functional Layout - Includes: Welcoming waiting room Administrative desk area Three exam rooms (or private offices) Dedicated office space Full basement for storage or additional workspace ? Dual Entrances - Convenient front and rear access ? High Visibility & Accessibility - Perfect for medical, legal, financial, or other professional uses Seize this opportunity to establish your business in a thriving area with excellent exposure! Contact us today for more details or to schedule a private tour.