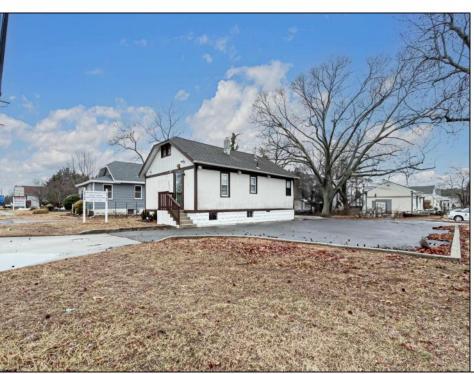

## **COMMENTS**

Prime Standalone Office Building on High-Traffic Rt. 9 – Northfield, NJ Exceptional opportunity to own a standalone professional office building in a high-visibility, high-traffic location on Route 9 in Northfield. Zoned Office Professional, this well-maintained property is currently utilized as a doctor's office and offers a functional layout ideal for various professional services. Property Features: ? Ample Parking – 9+ dedicated spaces ? Strategic Location – Easy access from New Rd. & Roosevelt Ave. ? Functional Layout – Includes: Welcoming waiting room Administrative desk area Three exam rooms (or private offices) Dedicated office space Full basement for storage or additional workspace ? Dual Entrances – Convenient front and rear access ? High Visibility & Accessibility – Perfect for medical, legal, financial, or other professional uses Seize this opportunity to establish your business in a thriving area with excellent exposure! Contact us today for more details or to schedule a private tour.