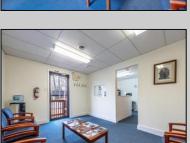

## COMMENTS

Prime Standalone Office Building on High-Traffic Rt. 9 – Northfield, NJ Exceptional opportunity to own a standalone professional office building in a high-visibility, high-traffic location on Route 9 in Northfield. Zoned Office Professional, this well-maintained property is currently utilized as a doctor's office and offers a functional layout ideal for various professional services. Property Features: ? Ample Parking – 9+ dedicated spaces ? Strategic Location – Easy access from New Rd. & Roosevelt Ave. ? Functional Layout – Includes: Welcoming waiting room Administrative desk area Three exam rooms (or private offices) Dedicated office space Full basement for storage or additional workspace ? Dual Entrances – Convenient front and rear access ? High Visibility & Accessibility – Perfect for medical, legal, financial, or other professional uses Seize this opportunity to establish your business in a thriving area with excellent exposure! Contact us today for more details or to schedule a private tour.