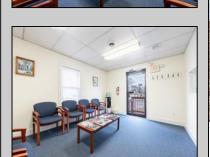

## COMMENTS

Prime Standalone Office Building on High-Traffic Rt. 9 – Northfield, NJ Exceptional opportunity to own a standalone professional office building in a high-visibility, high-traffic location on Route 9 in Northfield. Zoned Office Professional, this well-maintained property is currently utilized as a doctor's office and offers a functional layout ideal for various professional services. Property Features: ? Ample Parking – 9+ dedicated spaces ? Strategic Location – Easy access from New Rd. & Roosevelt Ave. ? Functional Layout – Includes: Welcoming waiting room Administrative desk area Three exam rooms (or private offices) Dedicated office space Full basement for storage or additional workspace ? Dual Entrances – Convenient front and rear access ? High Visibility & Accessibility – Perfect for medical, legal, financial, or other professional uses Seize this opportunity to establish your business in a thriving area with excellent exposure! Contact us today for more details or to schedule a private tour.