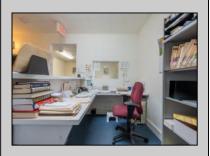

## COMMENTS

Prime Standalone Office Building on High-Traffic Rt. 9 – Northfield, NJ Exceptional opportunity to own a standalone professional office building in a high-visibility, high-traffic location on Route 9 in Northfield. Zoned Office Professional, this well-maintained property is currently utilized as a doctor's office and offers a functional layout ideal for various professional services. Property Features: ? Ample Parking – 9+ dedicated spaces ? Strategic Location – Easy access from New Rd. & Roosevelt Ave. ? Functional Layout – Includes: Welcoming waiting room Administrative desk area Three exam rooms (or private offices) Dedicated office space Full basement for storage or additional workspace ? Dual Entrances – Convenient front and rear access ? High Visibility & Accessibility – Perfect for medical, legal, financial, or other professional uses Seize this opportunity to establish your business in a thriving area with excellent exposure! Contact us today for more details or to schedule a private tour.