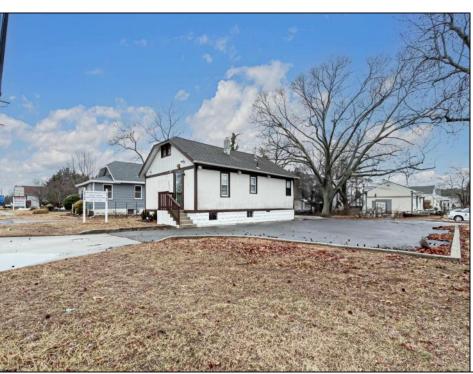

## COMMENTS

Prime Standalone Office Building on High-Traffic Rt. 9 – Northfield, NJ Exceptional opportunity to own a standalone professional office building in a high-visibility, high-traffic location on Route 9 in Northfield. Zoned Office Professional, this well-maintained property is currently utilized as a doctor's office and offers a functional layout ideal for various professional services. Property Features: ? Ample Parking – 9+ dedicated spaces ? Strategic Location – Easy access from New Rd. & Roosevelt Ave. ? Functional Layout – Includes: Welcoming waiting room Administrative desk area Three exam rooms (or private offices) Dedicated office space Full basement for storage or additional workspace ? Dual Entrances – Convenient front and rear access ? High Visibility & Accessibility – Perfect for medical, legal, financial, or other professional uses Seize this opportunity to establish your business in a thriving area with excellent exposure! Contact us today for more details or to schedule a private tour.