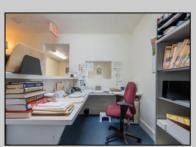

## **COMMENTS**

Prime Standalone Office Building on High-Traffic Rt. 9 – Northfield, NJ Exceptional opportunity to own a standalone professional office building in a high-visibility, high-traffic location on Route 9 in Northfield. Zoned Office Professional, this well-maintained property is currently utilized as a doctor's office and offers a functional layout ideal for various professional services. Property Features: ? Ample Parking – 9+ dedicated spaces ? Strategic Location – Easy access from New Rd. & Roosevelt Ave. ? Functional Layout – Includes: Welcoming waiting room Administrative desk area Three exam rooms (or private offices) Dedicated office space Full basement for storage or additional workspace ? Dual Entrances – Convenient front and rear access ? High Visibility & Accessibility – Perfect for medical, legal, financial, or other professional uses Seize this opportunity to establish your business in a thriving area with excellent exposure! Contact us today for more details or to schedule a private tour.