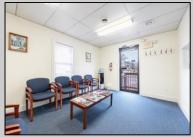

## **COMMENTS**

Prime Standalone Office Building on High-Traffic Rt. 9 – Northfield, NJ Exceptional opportunity to own a standalone professional office building in a high-visibility, high-traffic location on Route 9 in Northfield. Zoned Office Professional, this well-maintained property is currently utilized as a doctor's office and offers a functional layout ideal for various professional services. Property Features: ? Ample Parking – 9+ dedicated spaces ? Strategic Location – Easy access from New Rd. & Roosevelt Ave. ? Functional Layout – Includes: Welcoming waiting room Administrative desk area Three exam rooms (or private offices) Dedicated office space Full basement for storage or additional workspace ? Dual Entrances – Convenient front and rear access ? High Visibility & Accessibility – Perfect for medical, legal, financial, or other professional uses Seize this opportunity to establish your business in a thriving area with excellent exposure! Contact us today for more details or to schedule a private tour.