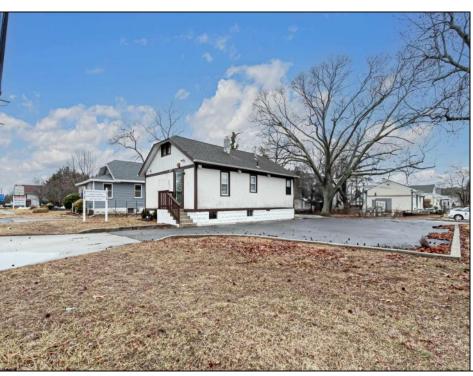

## **COMMENTS**

Prime Standalone Office Building on High-Traffic Rt. 9 – Northfield, NJ Exceptional opportunity to own a standalone professional office building in a high-visibility, high-traffic location on Route 9 in Northfield. Zoned Office Professional, this well-maintained property is currently utilized as a doctor's office and offers a functional layout ideal for various professional services. Property Features: ? Ample Parking – 9+ dedicated spaces ? Strategic Location – Easy access from New Rd. & Roosevelt Ave. ? Functional Layout – Includes: Welcoming waiting room Administrative desk area Three exam rooms (or private offices) Dedicated office space Full basement for storage or additional workspace ? Dual Entrances – Convenient front and rear access ? High Visibility & Accessibility – Perfect for medical, legal, financial, or other professional uses Seize this opportunity to establish your business in a thriving area with excellent exposure! Contact us today for more details or to schedule a private tour.