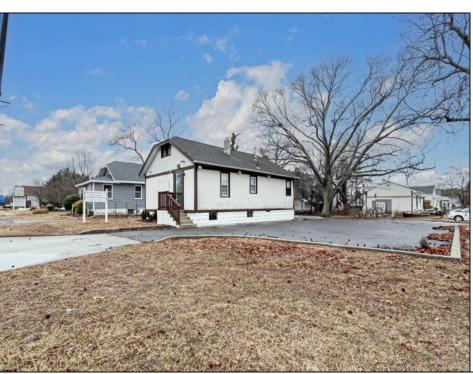

## **COMMENTS**

Prime Standalone Office Building on High-Traffic Rt. 9 – Northfield, NJ Exceptional opportunity to own a standalone professional office building in a high-visibility, high-traffic location on Route 9 in Northfield. Zoned Office Professional, this well-maintained property is currently utilized as a doctor's office and offers a functional layout ideal for various professional services. Property Features: ? Ample Parking – 9+ dedicated spaces ? Strategic Location – Easy access from New Rd. & Roosevelt Ave. ? Functional Layout – Includes: Welcoming waiting room Administrative desk area Three exam rooms (or private offices) Dedicated office space Full basement for storage or additional workspace ? Dual Entrances – Convenient front and rear access ? High Visibility & Accessibility – Perfect for medical, legal, financial, or other professional uses Seize this opportunity to establish your business in a thriving area with excellent exposure! Contact us today for more details or to schedule a private tour.