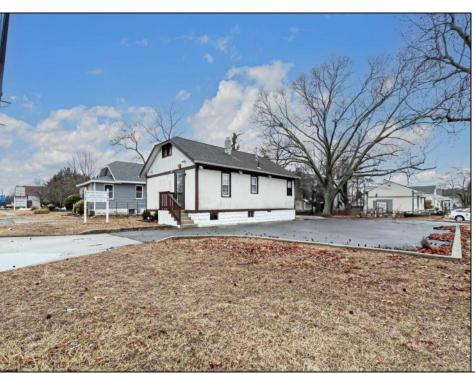

## **COMMENTS**

Prime Standalone Office Building on High-Traffic Rt. 9 – Northfield, NJ Exceptional opportunity to own a standalone professional office building in a high-visibility, high-traffic location on Route 9 in Northfield. Zoned Office Professional, this well-maintained property is currently utilized as a doctor\'s office and offers a functional layout ideal for various professional services. Property Features: ? Ample Parking – 9+ dedicated spaces ? Strategic Location – Easy access from New Rd. & Roosevelt Ave. ? Functional Layout – Includes: Welcoming waiting room Administrative desk area Three exam rooms (or private offices) Dedicated office space Full basement for storage or additional workspace ? Dual Entrances – Convenient front and rear access ? High Visibility & Accessibility – Perfect for medical, legal, financial, or other professional uses Seize this opportunity to establish your business in a thriving area with excellent exposure! Contact us today for more details or to schedule a private tour.