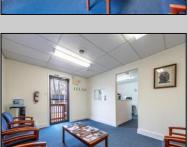

## **COMMENTS**

Prime Standalone Office Building on High-Traffic Rt. 9 – Northfield, NJ Exceptional opportunity to own a standalone professional office building in a high-visibility, high-traffic location on Route 9 in Northfield. Zoned Office Professional, this well-maintained property is currently utilized as a doctor's office and offers a functional layout ideal for various professional services. Property Features: ? Ample Parking – 9+ dedicated spaces ? Strategic Location – Easy access from New Rd. & Roosevelt Ave. ? Functional Layout – Includes: Welcoming waiting room Administrative desk area Three exam rooms (or private offices) Dedicated office space Full basement for storage or additional workspace ? Dual Entrances – Convenient front and rear access ? High Visibility & Accessibility – Perfect for medical, legal, financial, or other professional uses Seize this opportunity to establish your business in a thriving area with excellent exposure! Contact us today for more details or to schedule a private tour.