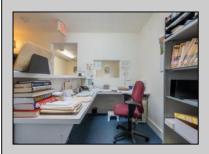

## **COMMENTS**

Prime Standalone Office Building on High-Traffic Rt. 9 – Northfield, NJ Exceptional opportunity to own a standalone professional office building in a high-visibility, high-traffic location on Route 9 in Northfield. Zoned Office Professional, this well-maintained property is currently utilized as a doctor's office and offers a functional layout ideal for various professional services. Property Features: ? Ample Parking – 9+ dedicated spaces ? Strategic Location – Easy access from New Rd. & Roosevelt Ave. ? Functional Layout – Includes: Welcoming waiting room Administrative desk area Three exam rooms (or private offices) Dedicated office space Full basement for storage or additional workspace ? Dual Entrances – Convenient front and rear access ? High Visibility & Accessibility – Perfect for medical, legal, financial, or other professional uses Seize this opportunity to establish your business in a thriving area with excellent exposure! Contact us today for more details or to schedule a private tour.