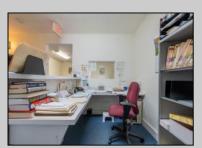

## COMMENTS

Prime Standalone Office Building on High-Traffic Rt. 9 – Northfield, NJ Exceptional opportunity to own a standalone professional office building in a high-visibility, high-traffic location on Route 9 in Northfield. Zoned Office Professional, this well-maintained property is currently utilized as a doctor\'s office and offers a functional layout ideal for various professional services. Property Features: ? Ample Parking - 9+ dedicated spaces ? Strategic Location - Easy access from New Rd. & Roosevelt Ave. ? Functional Layout - Includes: Welcoming waiting room Administrative desk area Three exam rooms (or private offices) Dedicated office space Full basement for storage or additional workspace ? Dual Entrances - Convenient front and rear access ? High Visibility & Accessibility - Perfect for medical, legal, financial, or other professional uses Seize this opportunity to establish your business in a thriving area with excellent exposure! Contact us today for more details or to schedule a private tour.