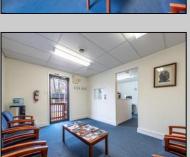

## COMMENTS

Prime Standalone Office Building on High-Traffic Rt. 9 – Northfield, NJ Exceptional opportunity to own a standalone professional office building in a high-visibility, high-traffic location on Route 9 in Northfield. Zoned Office Professional, this well-maintained property is currently utilized as a doctor\'s office and offers a functional layout ideal for various professional services. Property Features: ? Ample Parking - 9+ dedicated spaces ? Strategic Location - Easy access from New Rd. & Roosevelt Ave. ? Functional Layout - Includes: Welcoming waiting room Administrative desk area Three exam rooms (or private offices) Dedicated office space Full basement for storage or additional workspace ? Dual Entrances - Convenient front and rear access ? High Visibility & Accessibility - Perfect for medical, legal, financial, or other professional uses Seize this opportunity to establish your business in a thriving area with excellent exposure! Contact us today for more details or to schedule a private tour.