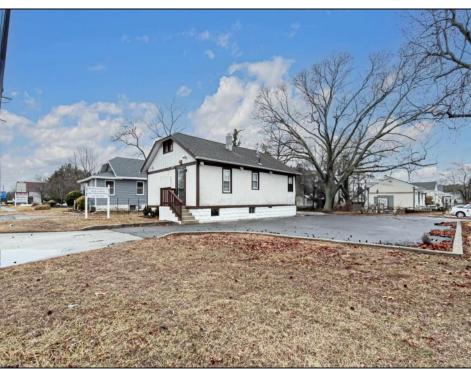

## **COMMENTS**

Prime Standalone Office Building on High-Traffic Rt. 9 – Northfield, NJ Exceptional opportunity to own a standalone professional office building in a high-visibility, high-traffic location on Route 9 in Northfield. Zoned Office Professional, this well-maintained property is currently utilized as a doctor\'s office and offers a functional layout ideal for various professional services. Property Features: ? Ample Parking - 9+ dedicated spaces ? Strategic Location - Easy access from New Rd. & Roosevelt Ave. ? Functional Layout - Includes: Welcoming waiting room Administrative desk area Three exam rooms (or private offices) Dedicated office space Full basement for storage or additional workspace ? Dual Entrances - Convenient front and rear access ? High Visibility & Accessibility - Perfect for medical, legal, financial, or other professional uses Seize this opportunity to establish your business in a thriving area with excellent exposure! Contact us today for more details or to schedule a private tour.