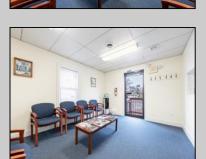

## **COMMENTS**

Prime Standalone Office Building on High-Traffic Rt. 9 – Northfield, NJ Exceptional opportunity to own a standalone professional office building in a high-visibility, high-traffic location on Route 9 in Northfield. Zoned Office Professional, this well-maintained property is currently utilized as a doctor's office and offers a functional layout ideal for various professional services. Property Features: ? Ample Parking – 9+ dedicated spaces ? Strategic Location – Easy access from New Rd. & Roosevelt Ave. ? Functional Layout – Includes: Welcoming waiting room Administrative desk area Three exam rooms (or private offices) Dedicated office space Full basement for storage or additional workspace ? Dual Entrances – Convenient front and rear access ? High Visibility & Accessibility – Perfect for medical, legal, financial, or other professional uses Seize this opportunity to establish your business in a thriving area with excellent exposure! Contact us today for more details or to schedule a private tour.