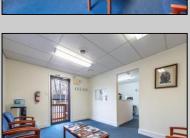

## **COMMENTS**

Prime Standalone Office Building on High-Traffic Rt. 9 – Northfield, NJ Exceptional opportunity to own a standalone professional office building in a high-visibility, high-traffic location on Route 9 in Northfield. Zoned Office Professional, this well-maintained property is currently utilized as a doctor's office and offers a functional layout ideal for various professional services. Property Features: ? Ample Parking – 9+ dedicated spaces ? Strategic Location – Easy access from New Rd. & Roosevelt Ave. ? Functional Layout – Includes: Welcoming waiting room Administrative desk area Three exam rooms (or private offices) Dedicated office space Full basement for storage or additional workspace ? Dual Entrances – Convenient front and rear access ? High Visibility & Accessibility – Perfect for medical, legal, financial, or other professional uses Seize this opportunity to establish your business in a thriving area with excellent exposure! Contact us today for more details or to schedule a private tour.